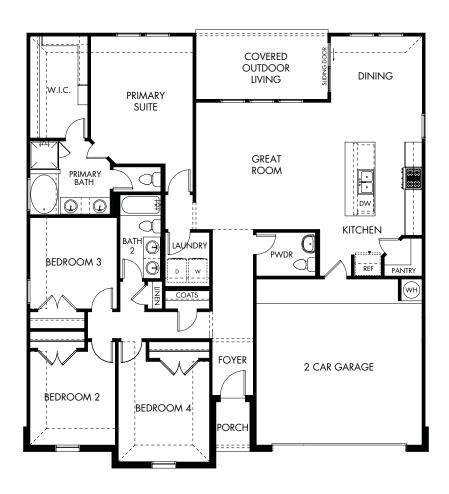

## Prairie Winds - Executive Collection | The Heritage | Plan 510 Approx. 1,867 sq. ft. | 4 Bed | 2.5 Bath | 2-Car Garage | 1 Story

Rev 25-0409 AUS 510

Any floorplan and/or elevation rendering is an artist's conceptual rendering intended to provide a general overview, but any such rendering does not constitute actual plans and specifications for any home. Renderings and pictures are representative and may depict floorplans, elevations, options, upgrades, landscaping, and other features and amenities that are not included as part of all homes and/or may vary in construction and depending on the standard of measurement used, engineering and municipal requirements, or other site-specific conditions. Homes may be constructed with a floorplan that is the reverse of the floorplan rendering. Plans are copyrighted and/or otherwise subject to intellectual property rights of Meritage and/or others and cannot be reproduced or copied without Meritage's prior written consent. Plans and specifications, home features, and community information are subject to change, and homes to prior sale, at any time without notice or obligation. Pictures and other promotional materials are representative and may depict or contain floor plans, square footages, elevations, options, upgrades, landscaping, pool/spa, turnishings, appliances, and designer/decorator features and amenities that are not included as part of the home and/or may not be available in all communities. Not an offer or solicitation to sell real property. Offers to sell real property may only be made and accepted at the selace center of individual Meritage Homes Corporation. ©2023 Meritage Homes Corporation. If plans reserved.