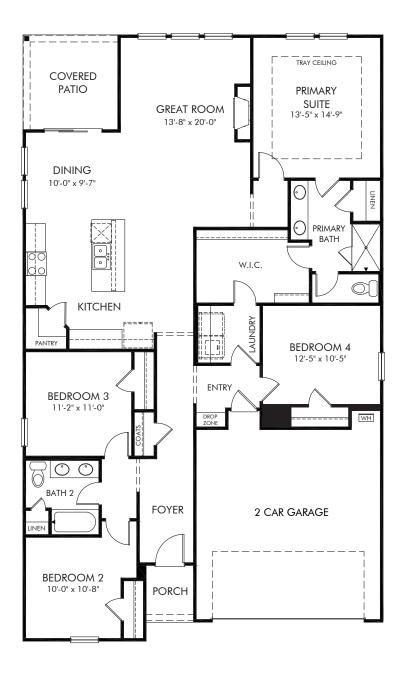

## Wexford Park | Newport/Plan 444 1,835 sq. ft. | 4 Bed | 2 Bath | 2 Car Garage | 1 Story

REV 04/2020

Any floorplan and/or elevation rendering is an artist's conceptual rendering intended to provide a general overview, but any such rendering does not constitute actual plans and specifications for any home. Renderings and pictures are representative and may depict floorplans, elevations, options, upgrades, landscaping, and other features and amenities that are not included as part of all homes and/or may not be available for all lots and/or in all communities. Renderings may not be drawn to scale. Any provided dimensions are approximate and actual dimensions may vary. Homes may be constructed with a floorplan that is the reverse of the floorplan rendering. Plans are copyrighted and/or otherwise subject to intellectual property rights of Meritage and/or others and cannot be reproduced or copied without Meritage's prior written consent. Plans and specifications, home features, and community information are subject to change, and homes to prior sale, at any time without notice or obligation. Additionally, deviationally, deviationally, deviations and variations may exist in any constructed home, including, without limitation: (i) substitution of materials and equipment of substantially equal or better quality; (ii) minor style, lot orientation, and color changes; (iii) minor variances in square footage and in room and space dimensions, and in window, door, utility outlet, and other improvement locations; (iv) changes as may be required by any state, federal, county, or local governmental authority in order to accommodate requested selections and/or options; and (iv) value engineering and field changes.