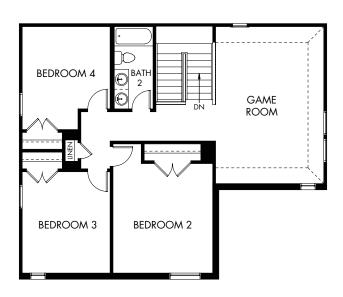

## The Pearl LN | Plan L452 | Second Floor Approx. 2,757 sq. ft. | 4 Bed | 2.5 Bath | 2-Car Garage | 2 Story

Any floorplan and/or elevation rendering is an artist's conceptual rendering intended to provide a general overview, but any such rendering does not constitute actual plans and specifications for any home. Renderings and pictures are representative and may depict floorplans, elevations, options, upgrades, landscaping, and other features and amenities that are not included as part of all homes and/or may not be available for all lots and/or in all communities. Renderings may not be drawn to scale. Square footalages and dimensions are approximate and may vary in construction and depending on the standard of measurement used, engineering and municipal requirements, or other site-specific conditions. Homes may be constructed with a floorplan that is the reverse of the floorplan rendering. Plans are copyrighted and/or otherwise subject to intellectual property rights of Meritage and/or others and cannot be reproduced or copied without Meritage's prior written consent. Plans and specifications, home features, and community information are subject to change, and homes to prior sale, at any time without notice or obligation. Pictures and other promotional materials are representative and may depict or contain floor plans, square footages, elevations, options, upgrades, landscaping, pool/spa, furnishings, appliances, and designer/decorator features and amenities that are not included as part of the home and/or may not be available in all communities. Not an offer or solicitation to sell real property. Offers to sell real property may only be made and accepted at the sales center for individual Meritage Homes Corporation. ©2022 Meritage Homes Corporation. All rights reserved.