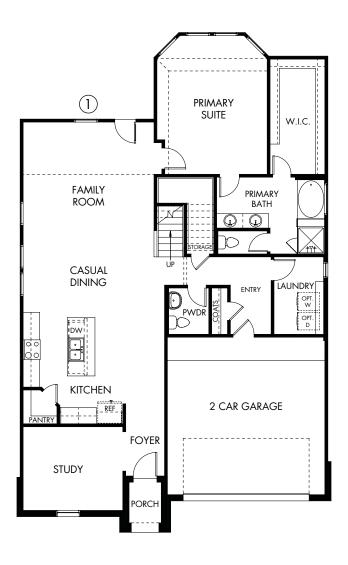

## The Pearl LN | Plan L452 | First Floor Approx. 2,757 sq. ft. | 4 Bed | 2.5 Bath | 2-Car Garage | 2 Story

Rev 5-15-23 HOU L452 LN

Any floorplan and/or elevation rendering is an artist's conceptual rendering intended to provide a general overview, but any such rendering does not constitute actual plans and specifications for any home. Renderings and pictures are representative and may depict floorplans, elevations, options, upgrades, landscaping, and other features and amenities that are not included as part of all homes and/or may not be available for all lots and/or in all communities. Renderings may not be drawn to scale. Square footalages and dimensions are approximate and may vary in construction and depending on the standard of measurement used, engineering and municipal requirements, or other site-specific conditions. Homes may be constructed with a floorplan that is the reverse of the floorplan rendering. Plans are copyrighted and/or otherwise subject to intellectual property rights of Meritage and/or others and cannot be reproduced or copied without Meritage's prior written consent. Plans and specifications, home features, and community information are subject to change, and homes to prior sale, at any time without notice or obligation. Pictures and other promotional materials are representative and may depict or contain floor plans, square footages, elevations, options, upgrades, landscaping, pool/spa, furnishings, appliances, and designer/decorator features and amenities that are not included as part of the home and/or may not be available in all communities. Not an offer or solicitation to sell real property. Offers to sell real property may only be made and accepted at the sales center for individual Meritage Homes Corporation. ©2023 Meritage Homes Corporation. All rights reserved.