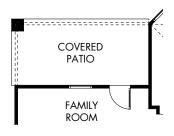

(1) OPT. COVERED PATIO

The Pearl LN | Plan L452 | Options

Approx. 2,757 sq. ft. | 4 Bed | 2.5 Bath | 2-Car Garage | 2 Story

FLEX LIVING OPTIONS: Opt. Covered Patio

Any floorplan and/or elevation rendering is an artist's conceptual rendering intended to provide a general overview, but any such rendering does not constitute actual plans and specifications for any home. Renderings and pictures are representative and may depict floorplans, elevations, options, upgrades, landscaping, and other features and amenities that are not included as part of all homes and/or may not be available for all lots and/or in all communities. Renderings may not be drawn to scale. Square footalages and dimensions are approximate and may vary in construction and depending on the standard of measurement used, engineering and municipal requirements, or other site-specific conditions. Homes may be constructed with a floorplan that is the reverse of the floorplan rendering. Plans are copyrighted and/or otherwise subject to intellectual property rights of Meritage and/or others and cannot be reproduced or copied without Meritage's prior written consent. Plans and specifications, home features, and community information are subject to change, and homes to prior sale, at any time without notice or obligation. Pictures and other promotional materials are representative and may depict or contain floor plans, square footages, elevations, options, upgrades, landscaping, pool/spa, furnishings, appliances, and designer/decorator features and amenities that are not included as part of the home and/or may not be available in all communities. Not an offer or solicitation to sell real property. Offers to sell real property may only be made and accepted at the sales center for individual Meritage Homes Corporation. ©2023 Meritage Homes Corporation. All rights reserved.