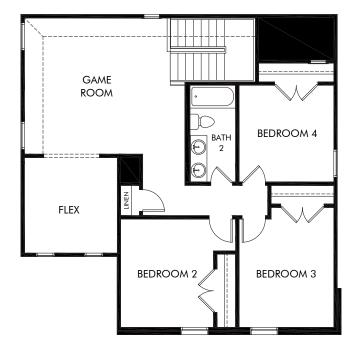

## MorningStar - Reserve Collection | The Winedale | Plan 880 | Second Floor Approx. 2,585 sq. ft. | 5 Bed | 3 Bath | 2 Garage | 2 Story

Any floorplan and/or elevation rendering is an artist's conceptual rendering intended to provide a general overview, but any such rendering does not constitute actual plans and specifications for any home. Renderings and pictures are representative and may depict floorplans, elevations, options, upgrades, landscaping, and other features and amenities that are not included as part of all homes and/or may not be available for all lots and/or in all communities. Renderings may not be drawn to scale. Square footages and dimensions are approximate and may vary in construction and depending on the standard of measurement used, engineering and municipal requirements, or other site-specific conditions. Homes may be constructed with a floorplan that is the reverse of the floorplan rendering. Plans are copyrighted and/or otherwise subject to intellectual property rights of Meritage and/or others and cannot be reproduced or copied without Meritage's prior written consent. Plans and specifications, home features, and community information are subject to change, and homes to prior sale, at any time without notice or obligation. Pictures and other promotional materials are representative and may depict or conitain floor plans, square footages, elevations, options, upgrades, landscaping, pol/spa, furnishings, appliances, and designer/decorator features and amenities. Not an offer or solicitation to sell real property may only be made and accepted at the sales center for individual Meritage Homes communities. See sales associate for details. Meritage Homes Corporation. All rights reserved.