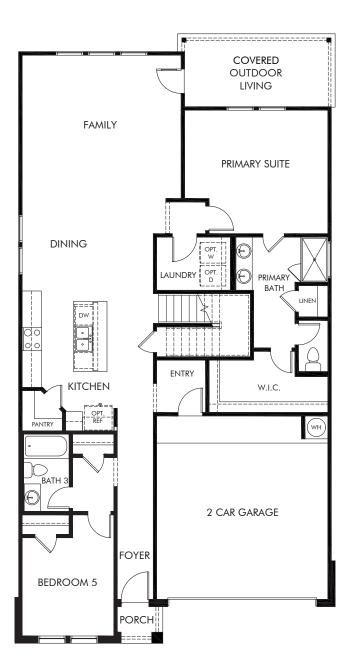

## MorningStar - Reserve Collection | The Winedale | Plan 880 | First Floor Approx. 2,585 sq. ft. | 5 Bed | 3 Bath | 2 Garage | 2 Story

Rev 9-22-22

Any floorplan and/or elevation rendering is an artist's conceptual rendering intended to provide a general overview, but any such rendering does not constitute actual plans and specifications for any home. Renderings and pictures are representative and may depict floorplans, elevations, options, upgrades, landscaping, and other features and amenities that are not included as part of all homes and/or may not be available for all lots and/or in all communities. Renderings may not be drawn to scale. Square footages and dimensions are approximate and may vary in construction and depending on the standard of measurement used, engineering and municipal requirements, or other site-specific conditions. Homes may be constructed with a floorplan that is the reverse of the floorplan rendering. Plans are copyrighted and/or otherwise subject to intellectual property rights of Meritage and/or others and cannot be reproduced or copied without Meritage's prior written consent. Plans and specifications, home features, and community information are subject to change, and homes to prior sale, at any time without notice or obligation. Pictures and other promotional materials are representative and may depict or conitain floor plans, square footages, elevations, options, upgrades, landscaping, pol/spa, furnishings, appliances, and designer/decorator features and amenities. Not an offer or solicitation to sell real property may only be made and accepted at the sales center for individual Meritage Homes communities. See sales associate for details. Meritage Homes Corporation. All rights reserved.