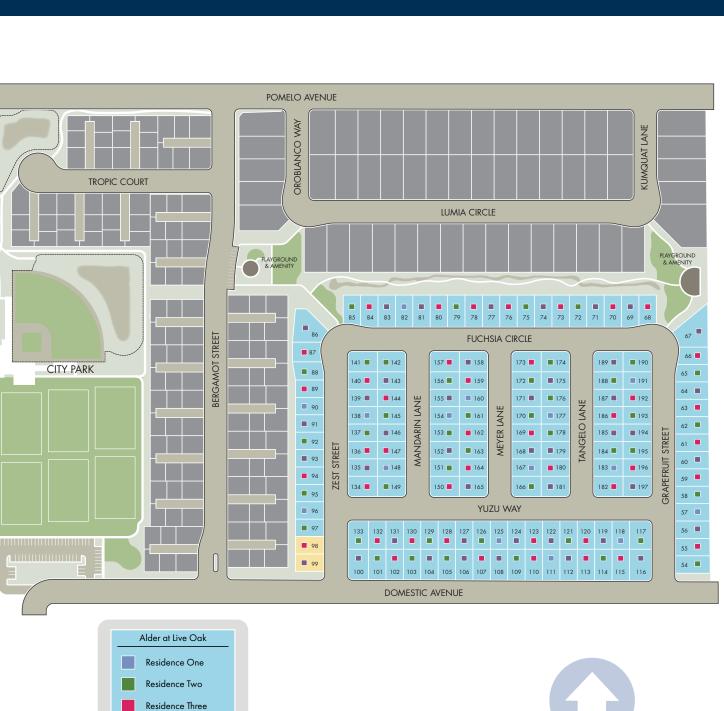

NORTH

Alder at Live Oak

Redlands, CA 92374

This map depiction is not an official site plan, may not be drawn to scale, and may not reflect all easements and other matters affecting the community. Rather, it is an artist's conceptual rendering intended to give Buyer a general overview of the contemplated community. This map depiction does not constitute a guaranty that the community will be built out or developed as shown and Meritage has not made, does not make, and specifically negates and disclaims any representations, warranties, and guarantees with respect to the map depiction, including, but not limited to, any depiction or description of any physical characteristics of the community or any improvements pertaining thereto, and any depiction of the real estate comprising or contemplated to comprise the community or of the units or amenities (such as pools, gazebos, hike and bike trails, exercise facilities, etc.) contemplated to be a part of the community. The party developing the community may make changes in the design and plan of the community (including, without limitation, the number of homes and/or the sizes of lots in the Community, and in any currently contemplated timing of the development of the community, and Meritage reserves the right to make any and all such changes.

**Residence** Four

Model Home