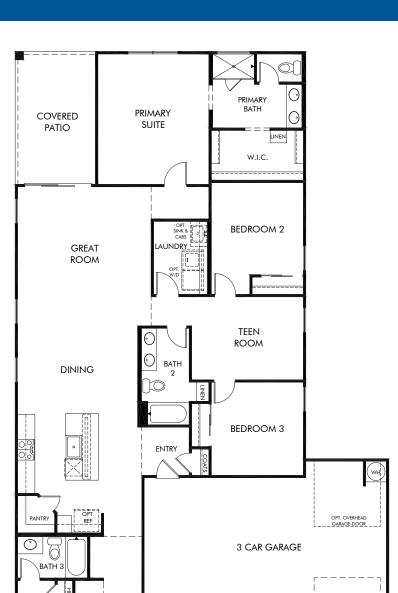

The Trails - Estate Series | Jubilee - 3 Car Garage Included Approx. 2,049 sq. ft. | 4 Bed | 3 Bath | 3 Car Garage | 1 Story

BEDROOM 4

**FOYER** 

PORCH

REV 01/22

Any floorplan and/or elevation rendering is an artist's conceptual rendering intended to provide a general overview, but any such rendering does not constitute actual plans and specifications for any home. Renderings and pictures are representative and may depict floorplans, elevations, options, upgrades, landscaping, and other features and amenities that are not included as part of all homes and/or may not be available for all lots and/or in all communities. Renderings may not be drawn to scale. Square footalgase and dimensions are approximate and may vary in construction and depending on the standard of measurement used, engineering and menicipal requirements, or other site-specific conditions. Homes may be constructed with a floorplan transferring the footage and/or otherwise subject to intellectual property rights of Meritage and/or others and cannot be reproduced or copied without Meritage's prior written consent. Plans and specifications, home features, and community information are subject to change, and homes to prior sale, at any time without notice or obligation. Pictures and other promotional materials are representative and may depict or contain floor plans, square footages, elevations, options, upgrades, landscaping, pool/spa, furnishings, appliances, and designer/decorator features and amenities that are not included as part of the home and/or may not be available in all communities. Benefit and the property may only be made and accepted at the sales center for individual Meritage Homes Corporation. ©2022 Meritage Homes Corporation. All rights reserved.