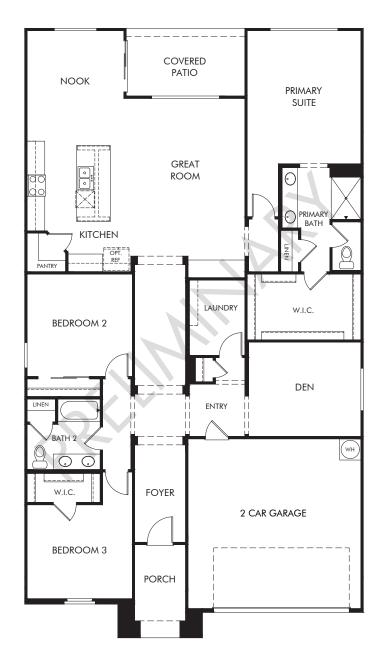

## Enclave at Entrada del Rio | Haven/Plan 2160 2,160 sq. ft. | 3 Bed | 2 Bath | 2 Car Garage | 1 Story

REV 11/21

Any floorplan and/or elevation rendering is an artist's conceptual rendering intended to provide a general overview, but any such rendering does not constitute actual plans and specifications for any home. Renderings and pictures are representative and may depict floorplans, elevations, options, upgrades, landscaping, and other features and amenities that are not included as part of all homes and/or may not be available for all lots and/or in all communities. Renderings may not be drawn to scale. Any provided dimensions are approximate and actual dimensions may vary. Homes may be constructed with a floorplan that is the reverse of the floorplan rendering. Plans are copyrighted and/or otherwise subject to intellectual property rights of Meritage and/or others and cannot be reproduced or copied without Meritage's prior written consent. Plans and specifications, home features, and community information are subject to change, and homes to prior sale, at any time without notice or obligation. Additionally, deviations and variations may exist in any constructed home, including, without lorientation, and color changes; (iii) minor variances in square footage and in room and space dimensions, and in window, door, utility outlet, and other improvement locations; (iv) changes as may be required by any state, federal, county, or local governmental authority in order to accommodate requested selections and/or options; and (i) value engineering and field changes.