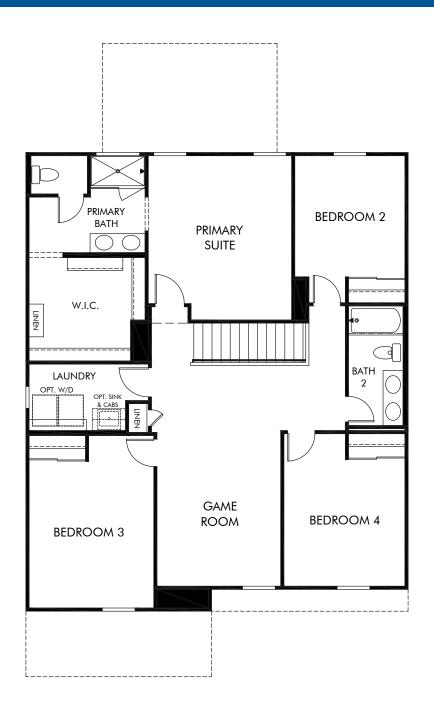

Camino Crossing | Nova | Second Floor Approx. 2,401 sq. ft. | 5 Bed | 3 Bath | 2 Car Garage | 2 Story

Any floorplan and/or elevation rendering is an artist's conceptual rendering intended to provide a general overview, but any such rendering does not constitute actual plans and specifications for any home. Renderings and pictures are representative and may depict floorplans, elevations, options, upgrades, landscaping, and other features and amenities that are not included as part of all homes and/or may not be available for all lots and/or in all communities. Renderings may not be drawn to scale. Square footages and dimensions are approximate and may vary in construction and depending on the standard of measurement used, engineering and municipal requirements, or other site-specific conditions. Homes may be constructed with a floorplan network its the reverse of the floorplan rendering. Plans are copyrighted and/or otherwise subject to intellectual property rights of Meritage and/or others and cannot be reproduced or copied without Meritage's prior written consent. Plans and specifications, home features, and community information are subject to change, and homes to prior sale, at any time without notice or obligation. Pictures and other promotional materials are representative and may depict or contain floor plans, square footages, elevations, options, upgrades, landscaping, pool/spa, furnishings, appliances, and designer/decorator features and amenities that are not included as part of the home and/or may not be available in all communities. Not an offer or solicitation to sell real property, Offers to sell real property may only be made and as part of the home and/or may not be available in all communities. Not an offer or solicitation to sell real property may only be made and as a long the standard for energy-efficient homes®, and Life. Built. B