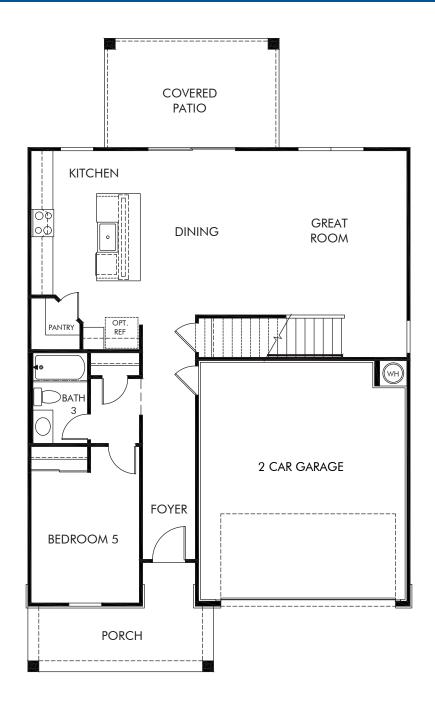

## Camino Crossing | Nova | First Floor Approx. 2,401 sq. ft. | 5 Bed | 3 Bath | 2 Car Garage | 2 Story

REV 05/21

Any floorplan and/or elevation rendering is an artist's conceptual rendering intended to provide a general overview, but any such rendering does not constitute actual plans and specifications for any home. Renderings and pictures are representative and may depict floorplans, elevations, options, upgrades, landscaping, and other features and amenities that are not included as part of all homes and/or may not be available for all lots and/or in all communities. Renderings may not be drawn to scale. Square footages and dimensions are approximate and may vary in construction and depending on the standard of measurement used, engineering and municipal requirements, or other site-specific conditions. Homes may be constructed with a floorplan that is the reverse of the floorplan rendering. Plans are copyrighted and/or otherwise subject to intellectual property rights of Meritage and/or others and cannot be reproduced or copied without Meritage's prior written consent. Plans and specifications, home features, and community information are subject to change, and homes to prior sale, at any time without notice or obligation. Pictures and other promotional materials are representative and may depict or contain floor plans, square footages, elevations, options, upgrades, landscaping, pool/spa, furnishings, appliances, and designer/decorator features and amenities that are not included as part of the home and/or may not be available in all communities. Not an offer or solicitation to sell real property, Offers to sell real property may only be made and an accepted at the sales center for individual Meritage Homes Corporation. © 2021 Meritage Homes Corporation, All rights reserved.