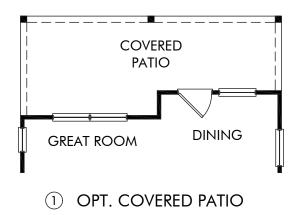

## The Caden | Plan S130 | Options Approx. 1,704 sq. ft. | 3 Bed | 2.5 Bath | 2 Car Garage | 2 Story

Any floorplan and/or elevation rendering is an artist's conceptual rendering intended to provide a general overview, but any such rendering does not constitute actual plans and specifications for any home. Renderings and pictures are representative and may depict floorplans, elevations, options, upgrades, landscaping, and other features and amenities that are not included as part of all homes and/or may not be available for all lots and/or in all communities. Renderings may not be drawn to scale. Square footages and dimensions are approximate and may vary in construction and depending on the standard of measurement used, engineering and municipal requirements, or other site-specific conditions. Homes may be constructed with a floorplan that is the reverse of the floorplan rendering. Plans are copyrighted and/or otherwise subject to intellectual property rights of Meritage and/or others and cannot be reproduced or copied without Meritage's prior written consent. Plans and specifications, home features, and community information are subject to change, and homes to prior sale, at any time without notice or obligation. Pictures and other promotional materials are representative and may depict or contain floor plans, square footages, elevations, options, upgrades, landscaping, pool/spa, furnishings, appliances, and designer/decorator features and amenities. Not an offer or solicitation to sell real property. Offers to sell real property may only be made and accepted at the standard for energy-efficient homes/8, and Life. Built, Bettre: @ are registered trademarks of Meritage Homes Corporation. Improved.