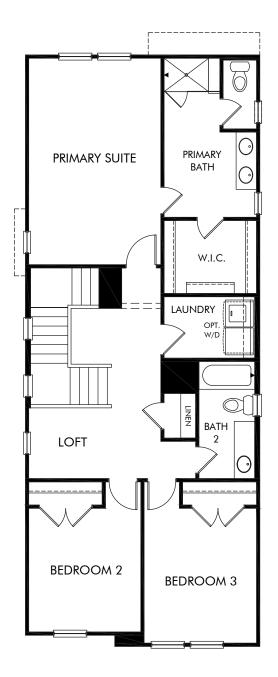

## The Caden | Plan S130 | Second Floor Approx. 1,704 sq. ft. | 3 Bed | 2.5 Bath | 2 Car Garage | 2 Story

Any floorplan and/or elevation rendering is an artist's conceptual rendering intended to provide a general overview, but any such rendering does not constitute actual plans and specifications for any home. Renderings and pictures are representative and may depict floorplans, elevations, options, upgrades, landscaping, and other features and amenities that are not included as part of all homes and/or may not be available for all lots and/or in all communities. Renderings may not be drawn to scale. Square footages and dimensions are approximate and may vary in construction and depending on the standard of measurement used, engineering and municipal requirements, or other site-specific conditions. Homes may be constructed with a floorplan that is the reverse of the floorplan rendering. Plans are copyrighted and/or otherwise subject to intellectual property rights of Meritage and/or others and cannot be reproduced or copied without Meritage's prior written consent. Plans and specifications, home features, and other promotional materials are representative and may depict or contain floor plans, square footages, elevations, options, upgrades, landscaping, pool/spa, furnisings, appliances, and designer/decorator features and anony depict or contain floor plans, square footages, elevations, options, upgrades, landscaping, pool/spa, furnisings, appliances, and designer/decorator features and computer. Notice or obligation. Pictures and other promotional materials are representative and more solicitation to sell real property may only be made and accepted at the sales center for individual Meritage Homes Sorporation. All rights reserved.