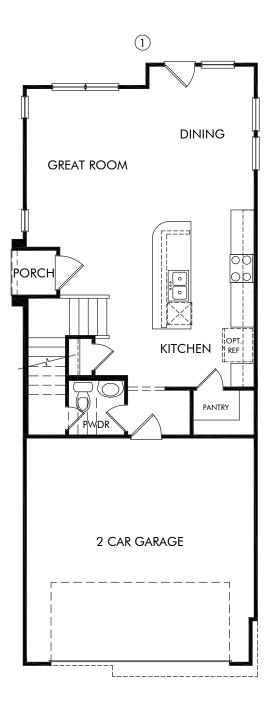

## The Caden | Plan S130 | First Floor Approx. 1,704 sq. ft. | 3 Bed | 2.5 Bath | 2 Car Garage | 2 Story

REV 05/15/2023

Any floorplan and/or elevation rendering is an artist's conceptual rendering intended to provide a general overview, but any such rendering does not constitute actual plans and specifications for any home. Renderings and pictures are representative and may depict floorplans, elevations, options, upgrades, landscaping, and other features and amenities that are not included as part of all homes and/or may not be available for all lots and/or in all communities. Renderings may not be drawn to scale. Square footages and dimensions are approximate and may vary in construction and depending on the standard of measurement used, engineering and municipal requirements, or other site-specific conditions. Homes may be constructed with a floorplan that is the reverse of the floorplan rendering. Plans are copyrighted and/or otherwise subject to intellectual property rights of Meritage and/or others and cannot be reproduced or copied without Meritage's prior written consent. Plans and specifications, home features, and dommunity information are subject to change, and homes to prior sale, at any time without notice or obligation. Pictures and other promotional materials are representative and may depict or contain floor plans, square footages, elevations, options, upgrades, landscaping, pool/spa, furnisings, appliances, and designer/decorator features and amenities that are not included as part of the home and/or may not be available in all communities. Not an offer or solicitation to sell real property. Offers to sell real property may only be made and accepted at the sales center for individual Meritage Homes@, and Life. Built, Beurk.@ are registered trademarks of Meritage Homes@ Corporation. @Porzation. More features Corporation. All rights reserved.