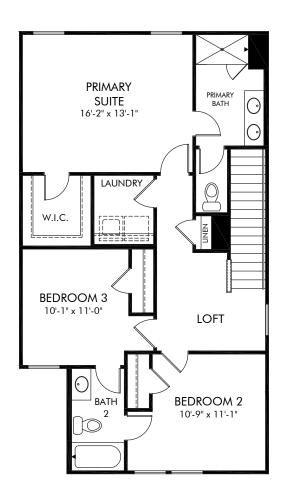

Belterra Townes | Pearl/V61 | Second Floor Approx. 1,608 sq. ft. | 3 Bed | 2.5 Bath | 2 Car Garage | 2 Story

Any floorplan and/or elevation rendering is an artist's conceptual rendering intended to provide a general overview, but any such rendering does not constitute actual plans and specifications for any home. Renderings and pictures are representative and may depict floorplans, elevations, options, upgrades, landscaping, and other features and amenities that are not included as part of all homes and/or may not be available for all lots and/or in all communities. Renderings may not be drawn to scale. Square footalgase and dimensions are approximate and may vary in construction and depending on the standard of measurement used, engineering and menicipal requirements, or other site-specific conditions. Homes may be constructed with a floorplan transferring the footage and/or otherwise subject to intellectual property rights of Meritage and/or others and cannot be reproduced or copied without Meritage's prior written consent. Plans and specifications, home features, and community information are subject to change, and homes to prior sale, at any time without notice or obligation. Pictures and other promotional materials are representative and may depict or contain floor plans, square footages, elevations, options, upgrades, landscaping, pool/spa, furnishings, appliances, and designer/decorator features and amenities that are not included as part of the home and/or may not be available in all communities. Benefit and the property may only be made and accepted at the sales center for individual Meritage Homes Corporation. ©2022 Meritage Homes Corporation. All rights reserved.