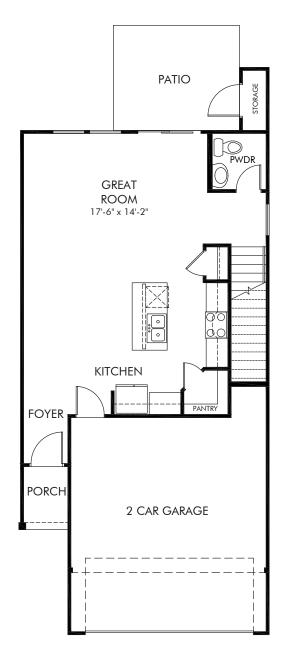

Belterra Townes | Pearl/V61 | First Floor Approx. 1,608 sq. ft. | 3 Bed | 2.5 Bath | 2 Car Garage | 2 Story

REV 06/19

Any floorplan and/or elevation rendering is an artist's conceptual rendering intended to provide a general overview, but any such rendering does not constitute actual plans and specifications for any home. Renderings and pictures are representative and may depict floorplans, elevations, options, upgrades, landscaping, and other features and amenities that are not included as part of all homes and/or may not be available for all lots and/or in all communities. Renderings may not be drawn to scale. Square footalgase and dimensions are approximate and may vary in construction and depending on the standard of measurement used, engineering and menicipal requirements, or other site-specific conditions. Homes may be constructed with a floorplan transferring the footage and/or otherwise subject to intellectual property rights of Meritage and/or others and cannot be reproduced or copied without Meritage's prior written consent. Plans and specifications, home features, and community information are subject to change, and homes to prior sale, at any time without notice or obligation. Pictures and other promotional materials are representative and may depict or contain floor plans, square footages, elevations, options, upgrades, landscaping, pool/spa, furnishings, appliances, and designer/decorator features and amenities that are not included as part of the home and/or may not be available in all communities. Benefit and the property may only be made and accepted at the sales center for individual Meritage Homes Corporation. ©2022 Meritage Homes Corporation. All rights reserved.