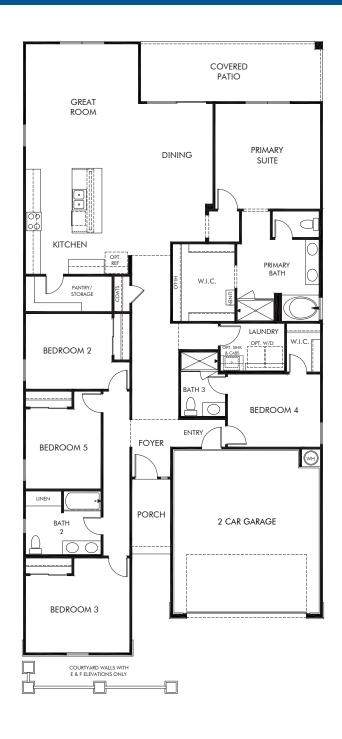

## Coyote Ridge | Avery

Approx. 2,406 sq. ft. | 5 Bed | 3 Bath | 2 Car Garage | 1 Story

REV 05/21

Any floorplan and/or elevation rendering is an artist's conceptual rendering intended to provide a general overview, but any such rendering does not constitute actual plans and specifications for any home. Renderings and pictures are representative and may depict floorplans, elevations, options, upgrades, landscaping, and other features and amenities that are not included as part of all homes and/or may not be available for all lots and/or in all communities. Renderings may not be drawn to scale. Square footages and dimensions are approximate and may vary in construction and depending on the standard of measurement used, engineering and municipal requirements, or other site-specific conditions. Homes may be constructed with a floorplan that is the reverse of the floorplan rendering. Plans are copyrighted and/or otherwise subject to intellectual property rights of Meritage and/or others and cannot be reproduced or copied without Meritage's prior written consent. Plans and specifications, home features, and community information are subject to change, and homes to prior sale, at any time without notice or obligation. Pictures and other promotional materials are representative and may depict or contain floor plans, square footages, elevations, options, upgrades, landscaping, pool/spa, furnishings, appliances, and designer/decorator features and amenities that are not included as part of the home and/or may not be available in all communities. Not an offer or solicitation to sell real property, Offers to sell real property may only be made and accepted at the sales center for individual Meritage Homes Corporation. ©2021 Meritage Homes Corporation, All rights reserved.