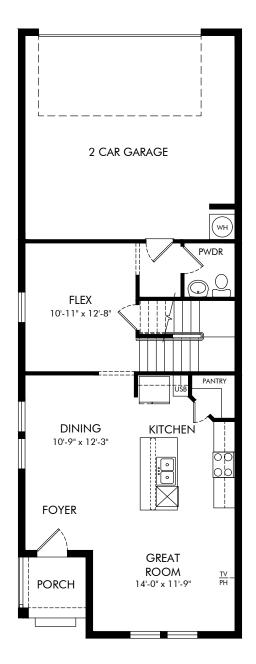

## The Meadow at Crossprairie Bungalows | Hughes | First Floor Approx. 2,011 sq. ft. | 4 Bed | 2.5 Bath | 2 Car Garage | 2 Story

REV 01/21

Any floorplan and/or elevation rendering is an artist's conceptual rendering intended to provide a general overview, but any such rendering does not constitute actual plans and specifications for any home. Renderings and pictures are representative and may depict floorplans, elevations, options, upgrades, landscaping, and other features and amenities that are not included as part of all homes and/or may not be available for all lots and/or in all communities. Renderings may not be drawn to scale. Square footages and dimensions are approximate and may vary in construction and depending on the standard of measurement used, engineering and municipal requirements, or other site-specific conditions. Homes may be constructed with a floorplan the tenteres on the floorplan rendering. Plans are copyrighted and/or otherwise subject to intellectual property rights of Meritage and/or others and cannot be reproduced or copied without Meritage's prior written consent. Plans and specifications, home features, and community information are subject to change, and homes to prior sale, at any time without notice or obligation. Pictures and other promotional materials are representative and may depict or contain floor plans, square footages, elevations, options, upgrades, landscaping, pool/spa, furnishings, appliances, and designer/decorator features and amenities that are not included as part of the home and/or may not be available in all communities. Not an offer or solicitation to sell real property. Offers to sell real property may only be made and accepted at the sales center for individual Meritage Homes Son Meritage Homes Corporation. @Dot/spa, furnishings, appliances, sell real Homes To Meritage Homes Corporation. Mirght Bores Corporation. All rights reserved.