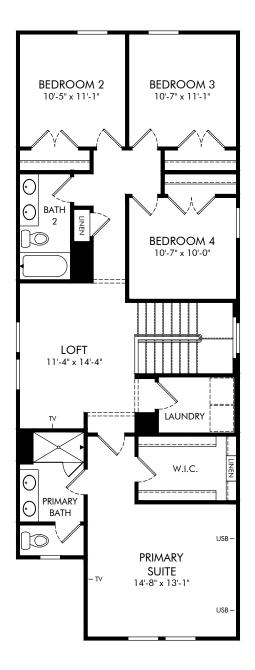

## The Meadow at Crossprairie Bungalows | Hughes | Second Floor Approx. 2,011 sq. ft. | 4 Bed | 2.5 Bath | 2 Car Garage | 2 Story

Any floorplan and/or elevation rendering is an artist's conceptual rendering intended to provide a general overview, but any such rendering does not constitute actual plans and specifications for any home. Renderings and pictures are representative and may depict floorplans, elevations, options, upgrades, landscaping, and other features and amenities that are not included as part of all homes and/or may not be available for all lots and/or in all communities. Renderings may not be drawn to scale. Square footages and dimensions are approximate and may vary in construction and depending on the standard of measurement used, engineering and municipal requirements, or other site-specific conditions. Homes may be constructed with a floorplan the tenteres on the floorplan rendering. Plans are copyrighted and/or otherwise subject to intellectual property rights of Meritage and/or others and cannot be reproduced or copied without Meritage's prior written consent. Plans and specifications, home features, and community information are subject to change, and homes to prior sale, at any time without notice or obligation. Pictures and other promotional materials are representative and may depict or contain floor plans, square footages, elevations, options, upgrades, landscaping, pool/spa, furnishings, appliances, and designer/decorator features and amenities that are not included as part of the home and/or may not be available in all communities. Not an offer or solicitation to sell real property. Offers to sell real property may only be made and accepted at the sales center for individual Meritage Homes Son Meritage Homes Corporation. @Dot/spa, furnishings, appliances, sell real Homes To Meritage Homes Corporation. Mirght Bores Corporation. All rights reserved.