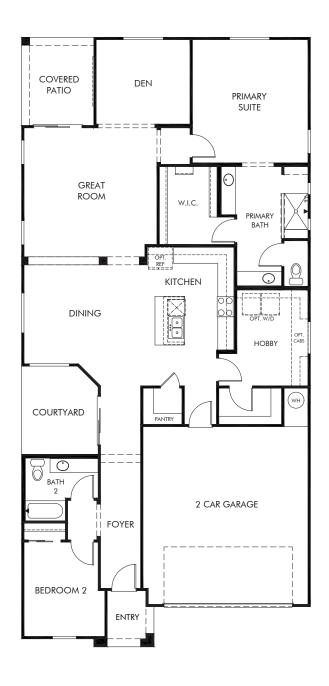

## Province | Turner/Plan 1850 Approx. 1,905 sq. ft. | 2 Bed | 2 Bath | 2 Car Garage | 1 Story

REV 08/20

Any floorplan and/or elevation rendering is an artist's conceptual rendering intended to provide a general overview, but any such rendering does not constitute actual plans and specifications for any home. Renderings and pictures are representative and may depict floorplans, elevations, options, upgrades, landscaping, and other features and amenities that are not included as part of all homes and/or may not be available for all lots and/or in all communities. Renderings may not be drawn to scale. Square footalgase and dimensions are approximate and may vary in construction and depending on the standard of measurement used, engineering and menicipal requirements, or other site-specific conditions. Homes may be constructed with a floorplan transferring the footage and/or otherwise subject to intellectual property rights of Meritage and/or others and cannot be reproduced or copied without Meritage's prior written consent. Plans and specifications, home features, and community information are subject to change, and homes to prior sale, at any time without notice or obligation. Pictures and other promotional materials are representative and may depict or contain floor plans, square footages, elevations, options, upgrades, landscaping, pool/spa, furnishings, appliances, and designer/decorator features and amenities that are not included as part of the home and/or may not be available in all communities. Benefit and the property may only be made and accepted at the sales center for individual Meritage Homes Corporation. ©2021 Meritage Homes Corporation. All rights reserved.