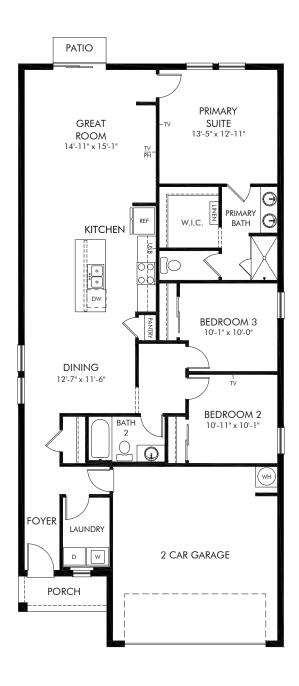

Hamilton Bluff - Classic Series | Everglade Approx. 1,483 sq. ft. | 3 Bed | 2 Bath | 2 Car Garage | 1 Story

FLEX LIVING OPTIONS: Covered Lanai

Any floorplan and/or elevation rendering is an artist's conceptual rendering intended to provide a general overview, but any such rendering does not constitute actual plans and specifications for any home. Renderings and pictures are representative and may depict floorplans, elevations, options, upgrades, landscaping, and other features and amenities that are not included as part of all homes and/or may not be available for all lots and/or in all communities. Renderings may not be drawn to scales. Square footalages and dimensions are approximate and may vary in construction and depending on the standard of measurement used, engineering and municipal requirements, or other site-specific conditions. Homes may be constructed with a floorplan that is the reverse of the floorplan rendering. Plans are copyrighted and/or otherwise subject to intellectual property rights of Meritage and/or others and cannot be reproduced or copied without Meritage's prior written consent. Plans and specifications, home features, and community information are subject to change, and homes to prior sale, at any time without notice or obligation. Pictures and other promotional materials are representative and may depict or contain floor plans, square footages, elevations, options, upgrades, landscaping, pool/spa, furnishings, appliances, and designer/decorator features and amenities that are not included as part of the home and/or may not be available in all communities. Not an offer or solicitation to sell real property. Offers to sell real property may only be made and accepted at the sales center for individual Meritage Homes Corporation. ©2025 Meritage Homes Corporation. All rights reserved.