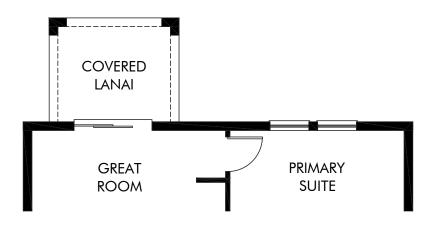

OPT. COVERED LANAI

Hamilton Bluff - Classic Series | Everglade | Options Approx. 1,483 sq. ft. | 3 Bed | 2 Bath | 2 Car Garage | 1 Story

FLEX LIVING OPTIONS: Covered Lanai

Any floorplan and/or elevation rendering is an artist's conceptual rendering intended to provide a general overview, but any such rendering does not constitute actual plans and specifications for any home. Renderings and pictures are representative and may depict floorplans, elevations, options, upgrades, landscaping, and other features and amenities that are not included as part of all homes and/or may not be available for all lots and/or in all communities. Renderings may not be drawn to scales. Square footalages and dimensions are approximate and may vary in construction and depending on the standard of measurement used, engineering and municipal requirements, or other site-specific conditions. Homes may be constructed with a floorplan that is the reverse of the floorplan rendering. Plans are copyrighted and/or otherwise subject to intellectual property rights of Meritage and/or others and cannot be reproduced or copied without Meritage's prior written consent. Plans and specifications, home features, and community information are subject to change, and homes to prior sale, at any time without notice or obligation. Pictures and other promotional materials are representative and may depict or contain floor plans, square footages, elevations, options, upgrades, landscaping, pool/spa, furnishings, appliances, and designer/decorator features and amenities that are not included as part of the home and/or may not be available in all communities. Not an offer or solicitation to sell real property. Offers to sell real property may only be made and accepted at the sales center for individual Meritage Homes Corporation. ©2025 Meritage Homes Corporation. All rights reserved.