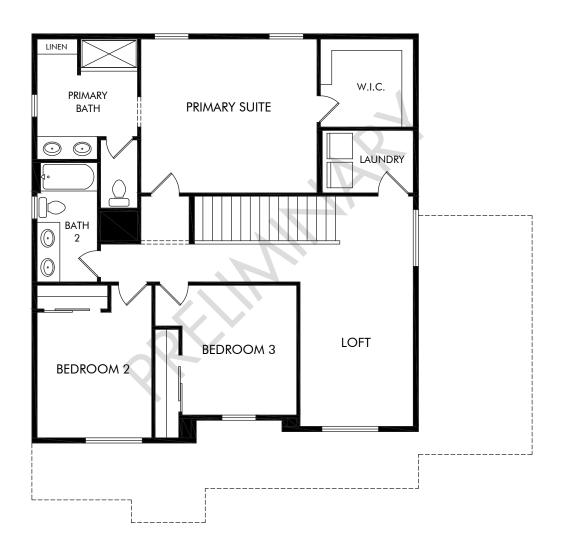

Vista Meadows | Residence 3 | Second Floor Approx. 2,082 sq. ft. | 3 Bed | 2.5 Bath | 3 Car Garage | 2 Story | Unfinished Basement

Any floorplan and/or elevation rendering is an artist's conceptual rendering intended to provide a general overview, but any such rendering does not constitute actual plans and specifications for any home. Renderings and pictures are representative and may depict floorplans, elevations, options, upgrades, landscaping, and other features and amenities that are not included as part of all homes and/or may not be available for all lots and/or in all communities. Renderings may not be drawn to scale. Square footalges and dimensions are approximate and may vary in construction and depending on the standard of measurement used, engineering and municipal requirements, or other site-specific conditions. Homes may be constructed with a floorplan that is the reverse of the floorplan rendering. Plans are copyrighted and/or otherwise subject to intellectual property rights of Meritage and/or others and cannot be reproduced or copied without Meritage's prior written consent. Plans and specifications, home features, and community information are subject to change, and homes to prior sale, at any time without notice or obligation. Pictures and other promotional materials are representative and may depict or contain floor plans, square footages, elevations, options, upgrades, landscaping, pool/spa, furnishings, appliances, and designer/decorator features and amenities that are not included as part of the home and/or may not be available in all communities. Not an offer or solicitation to sell real property. Offers to sell real property may only be made and accepted at the sales canter for individual Meritage Homes Corporation. ©2024 Meritage Homes Corporation, All rights reserved.