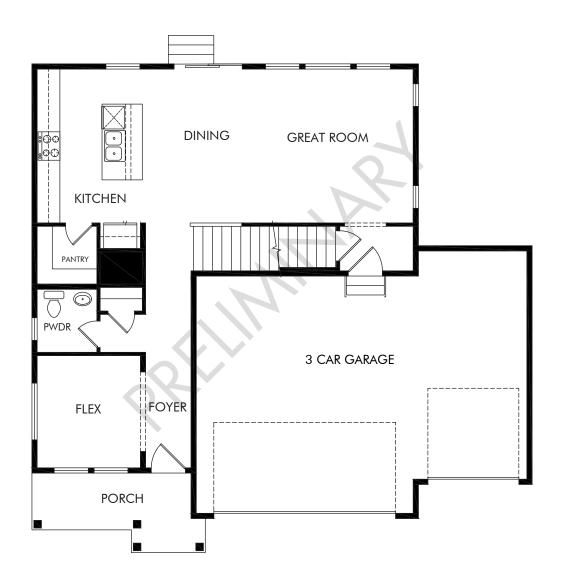

Vista Meadows | Residence 3 | First Floor Approx. 2,082 sq. ft. | 3 Bed | 2.5 Bath | 3 Car Garage | 2 Story | Unfinished Basement

Any floorplan and/or elevation rendering is an artist's conceptual rendering intended to provide a general overview, but any such rendering does not constitute actual plans and specifications for any home. Renderings and pictures are representative and may depict floorplans, elevations, options, upgrades, landscaping, and other features and amenities that are not included as part of all homes and/or may not be available for all lots and/or in all communities. Renderings may not be drawn to scales. Square footalages and dimensions are approximate and may vary in construction and depending on the standard of measurement used, engineering and municipal requirements, or other site-specific conditions. Homes may be constructed with a floorplan that is the reverse of the floorplan rendering. Plans are copyrighted and/or otherwise subject to intellectual property rights of Meritage and/or others and cannot be reproduced or copied without Meritage's prior written consent. Plans and specifications, home features, and community information are subject to change, and homes to prior sale, at any time without notice or obligation. Pictures and other promotional materials are representative and may depict or contain floor plans, square footages, elevations, options, upgrades, landscaping, pool/spa, furnishings, appliances, and designer/decorator features and amenities that are not included as part of the home and/or may not be available in all communities. Not an offer or solicitation to sell real property. Offers to sell real property may only be made and accepted at the sales center for individual Meritage Homes Corporation. © 2024 Meritage Homes Corporation. All rights reserved.