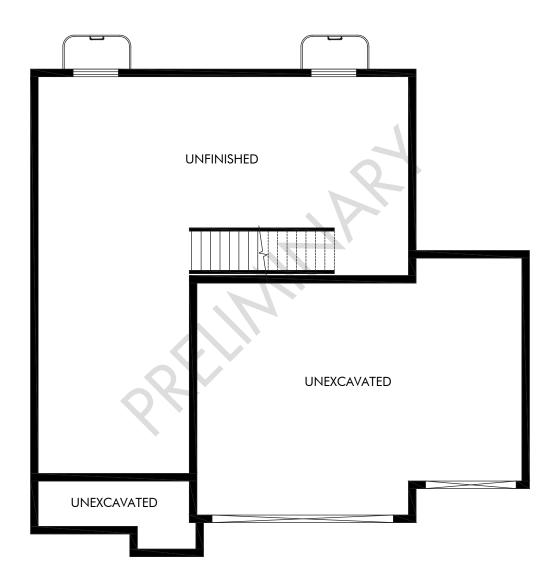

Vista Meadows | Residence 3 | Basement Approx. 2,082 sq. ft. | 3 Bed | 2.5 Bath | 3 Car Garage | 2 Story | Unfinished Basement

Any floorplan and/or elevation rendering is an artist's conceptual rendering intended to provide a general overview, but any such rendering does not constitute actual plans and specifications for any home. Renderings and pictures are representative and may depict floorplans, elevations, options, upgrades, landscaping, and other features and amenities that are not included as part of all homes and/or may not be available for all lots and/or in all communities. Renderings may not be drawn to scales. Square footalages and dimensions are approximate and may vary in construction and depending on the standard of measurement used, engineering and municipal requirements, or other site-specific conditions. Homes may be constructed with a floorplan that is the reverse of the floorplan rendering. Plans are copyrighted and/or otherwise subject to intellectual property rights of Meritage and/or others and cannot be reproduced or copied without Meritage's prior written consent. Plans and specifications, home features, and community information are subject to change, and homes to prior sale, at any time without notice or obligation. Pictures and other promotional materials are representative and may depict or contain floor plans, square footages, elevations, options, upgrades, landscaping, pool/spa, furnishings, appliances, and designer/decorator features and amenities that are not included as part of the home and/or may not be available in all communities. Not an offer or solicitation to sell real property. Offers to sell real property may only be made and accepted at the sales center for individual Meritage Homes Corporation. © 2024 Meritage Homes Corporation. All rights reserved.