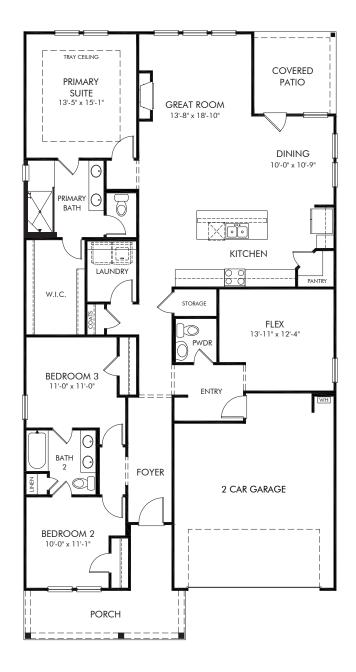

Creekside at Oxford Park | Gibson/Plan 445 Approx. 2,001 sq. ft. | 3 Bed | 2.5 Bath | 2 Car Garage | 1 Story

REV 02/2023

Any floorplan and/or elevation rendering is an artist's conceptual rendering intended to provide a general overview, but any such rendering does not constitute actual plans and specifications for any home. Renderings and pictures are representative and may depict floorplans, elevations, options, upgrades, landscaping, and other features and amenities that are not included as part of all homes and/or may not be available for all lots and/or in all communities. Renderings may not be drawn to scale. Square footalges and dimensions are approximate and may vary in construction and depending on the standard of measurement used, engineering and municipal requirements, or other site-specific conditions. Homes may be constructed with a floorplan that is the reverse of the floorplan rendering. Plans are copyrighted and/or otherwise subject to intellectual property rights of Meritage and/or others and cannot be reproduced or copied without Meritage's prior written consent. Plans and specifications, home features, and community information are subject to change, and homes to prior sale, at any time without notice or obligation. Pictures and other promotional materials are representative and may depict or contain floor plans, square footages, elevations, options, upgrades, landscaping, pool/spa, furnishings, appliances, and designer/decorator features and amenities that are not included as part of the home and/or may not be available in all communities. Not an offer or solicitation to sell real property. Offers to sell real property may only be made and accepted at the sales center for individual Meritage Homes Corporation. ©2023 Adertage Homes Corporation, All rights reserved.