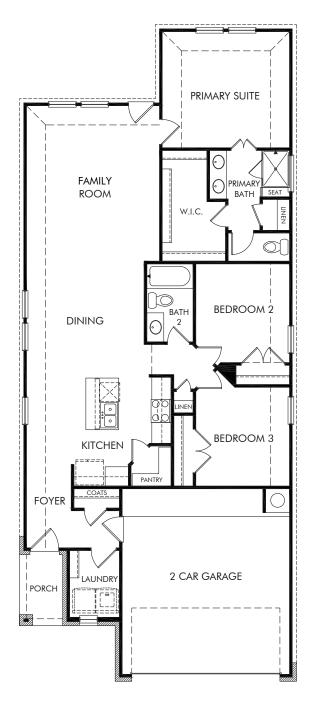

The Cascade | Plan 330 Approx. 1,440 sq. ft. | 3 Bed | 2 Bath | 2 Car Garage | 1 Story

REV 05/15/2023

Any floorplan and/or elevation rendering is an artist's conceptual rendering intended to provide a general overview, but any such rendering does not constitute actual plans and specifications for any home. Renderings and pictures are representative and may depict floorplans, elevations, options, upgrades, landscaping, and other features and amenities that are not included as part of all homes and/or may not be available for all lots and/or in all communities. Renderings may not be drawn to scale. Square footages and dimensions are approximate and may vary in construction and depending on the standard of measurement used, engineering and municipal requirements, or other site-specific conditions. Homes may be constructed with a floorplan that is the reverse of the floorplan rendering. Plans are copyrighted and/or otherwise subject to intellectual property rights of Meritage and/or others and cannot be reproduced or copied without Meritage's prior written consent. Plans and specifications, home features, and community information are subject to change, and homes to prior sale, at any time without notice or obligation. Pictures and other promotional materials are representative and may depict or contain floor plans, square footages, elevations, options, upgrades, landscaping, pool/spa, furnishings, appliances, and designer/decorator features and amenities that are not included as part of the home and/or may not be available in all communities. Not an offer or solicitation to sell real property, Offers to sell real property may only be made and accepted at the sales center for individual Meritage Homes Corporation. ©2021 All rights reserved.