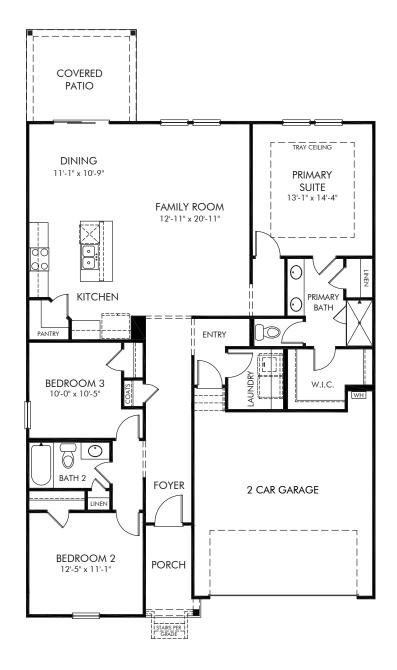

## Harper Landing | Buchanan/Plan 441L Approx. 1,542 sq. ft. | 3 Bed | 2 Bath | 2 Car Garage | 1 Story

REV 04/2020

Any floorplan and/or elevation rendering is an artist's conceptual rendering intended to provide a general overview, but any such rendering does not constitute actual plans and specifications for any home. Renderings and pictures are representative and may depict floorplans, elevations, options, upgrades, landscaping, and other features and amenities that are not included as part of all homes and/or may not be available for all lots and/or in all communities. Renderings may not be drawn to scale. Square floorplan rendering. Plans are approximate and may vary in construction and depending on the standard of measurement used, engineering and municipal requirements, or other site-specific conditions. Homes may be constructed with a floorplan there there are copyrighted and/or otherwise subject to intellectual property rights of Meritage and/or others and cannot be reproduced or copied without Meritage's prior written consent. Plans and specifications, home features, and other promotional materials are representative and may depict or contain floor plans, square footages, elevations, options, upgrades, landscaping, pool/spa, trunsings, appliances, and designer/decorator features and amenities that are not included as part of the home and/or may not be available in all communities. Not an offer or solicitation to sell real property. Offers to sell real property may only be made and accepted at the sales center for individual Meritage Homes Sorporation. @2021 Meritage Homes Corporation. All rights reserved.