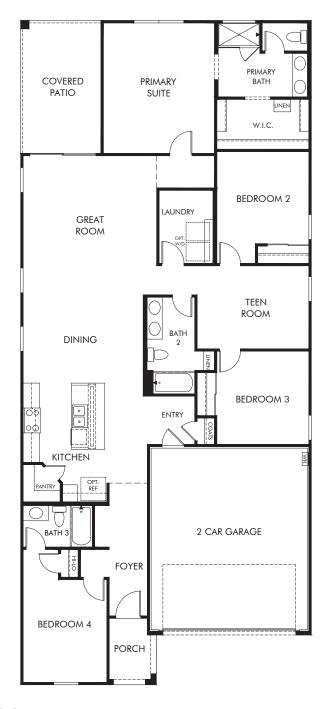

## The Enclave on Olive | Jubilee Approx. 2,049 sq. ft. | 4 Bed | 3 Bath | 2 Car Garage | 1 Story

REV 07/22

Any floorplan and/or elevation rendering is an artist's conceptual rendering intended to provide a general overview, but any such rendering does not constitute actual plans and specifications for any home. Renderings and pictures are representative and may depict floorplans, elevations, options, upgrades, landscaping, and other features and amenities that are not included as part of all homes and/or may not be available for all lots and/or in all communities. Renderings may not be drawn to scale. Square footages and dimensions are approximate and may vary in construction and depending on the standard of measurement used, engineering and municipal requirements, or other site-specific conditions. Homes may be constructed with a floorplan that is the reverse of the floorplan rendering. Plans are copyrighted and/or otherwise subject to intellectual property rights of Meritage and/or others and cannot be reproduced or copied without Meritage's prior written consent. Plans and specifications, home features, and community information are subject to change, and homes to prior sale, at any time without notice or obligation. Pictures and other promotional materials are representative and may depict or contain floor plans, square footages, elevations, options, upgrades, landscaping, pool/spa, furnishings, appliances, and designer/decorator features and amenities that are not included as part of the home and/or may not be available in all communities. Not an offer or solicitation to sell real property. Offers to sell real property may only be made and accepted at the sales center for individual Meritage Homes Corporation. ©2022 Meritage Homes Corporation, All rights reserved.