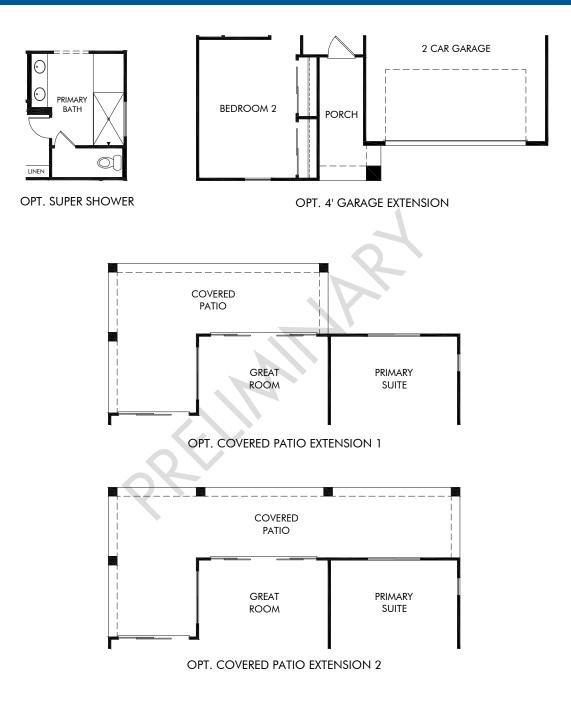

## Esplanade at Houghton Reserve | Dove/Plan 1840 | Options Approx. 1,844 sq. ft. | 3 Bed | 2 Bath | 2 Car Garage | 1 Story

**FLEX LIVING OPTIONS:** Opt. Super Shower, Opt. 4' Garage Extension, Opt. Covered Patio Extension 1, Opt. Covered Patio Extension 2

Any floorplan and/or elevation rendering is an artist's conceptual rendering intended to provide a general overview, but any such rendering does not constitute actual plans and specifications for any home. Renderings and pictures are representative and may depict floorplans, elevations, options, upgrades, landscaping, and other features and amenities that are not included as part of all homes and/or may not be available for all lots and/or in all communities. Renderings may not be drawn to scale. Square footages and dimensions are approximate and may vary in construction and depending on the standard of measurement used, engineering and municipal requirements, or other site-specific conditions. Homes may be constructed with a floorplan the standard of measurement used, engineering and municipal requirements, or other site-specific conditions. Homes may be constructed with a floorplan the standard of measurement used, engineering and municipal requirements, or other site-specific conditions. Homes may be constructed with a floorplan the standard or measurement used, encopyrighted and/or otherwise subject to intellectual property rights of Meritage and/or others and cannot be reproduced or copied without Meritage's prior written consent. Plans and specifications, home features, and community information are subject to change, and homes to prior sale, at any time without notice or obligation. Fictures and other promotional materials are representative and may depict or contain floor plans, square footages, elevations, options, upgrades, landscaping, pool/spa, turnishings, appliances, and designer/decorator features and amenities that are not included as part of the home and/or may not be available in all communities. Not an offer or solicitation to sell real property. Offers to sell real property may only be made and accepted at the standard for energy-efficient homes@, and Life. Built, Bettinge Homes Corporation. @2022 Meritage Homes Corporation. Minghts reserved.