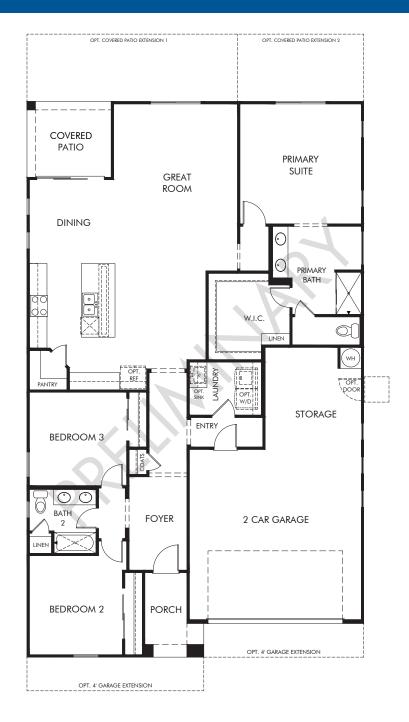

## Esplanade at Houghton Reserve | Dove/Plan 1840 Approx. 1,844 sq. ft. | 3 Bed | 2 Bath | 2 Car Garage | 1 Story

REV 06/22

**FLEX LIVING OPTIONS:** Opt. Super Shower, Opt. 4' Garage Extension, Opt. Covered Patio Extension 1, Opt. Covered Patio Extension 2

Any floorplan and/or elevation rendering is an artist's conceptual rendering intended to provide a general overview, but any such rendering does not constitute actual plans and specifications for any home. Renderings and pictures are representative and may depict floorplans, elevations, options, upgrades, landscaping, and other features and amenities that are not included as part of all homes and/or may not be available for all lots and/or in all communities. Renderings may not be drawn to scale. Square floorplan methics, and are optimized to a part of all homes and/or may not be available for all lots and/or in all communities. Renderings may not be drawn to scale. Square flootpages and dimensions are approximate and may vary in construction and depending on the standard of measurement used, engineering and municipal requirements, or other site-specific conditions. Homes may be constructed with a floorplan that is the reverse of the floorplan rendering. Plans are copyrighted and/or otherwise subject to intellectual property rights of Meritage and/or others and cannot be reproduced or copied without Meritage's prior written consent. Plans and specifications, home features, and community information are subject to change, and homes to prior sale, at any time without notice or obligation. Pictures and other promotional materials are representative and may depict or contain floor plans, square footages, elevations, options, upgrades, landscaping, pool/spa, furnishings, appliances, and designer/decorator features and amenities that are not included as part of the home and/or may not be available in all communities. Not an offer or solicitation to sell real property. Offers to sell real property may only be made and accepted at the standard for energy-efficient homes@, and Life. Built, Better,@ are registered trademarks of Meritage Homes Corporation. C2022 Meritage Homes Corporation. All rights reserved.