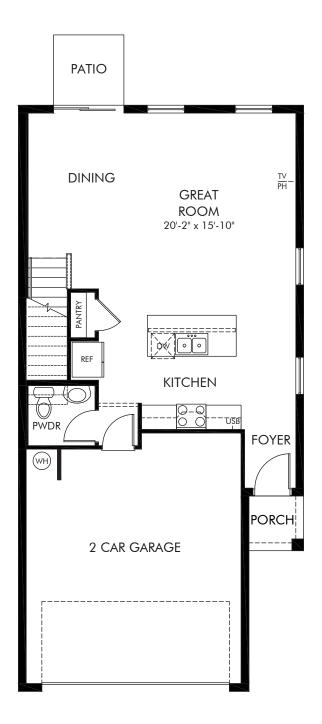

The Meadow at Crossprairie Townhomes | Windsor | First Floor Approx. 1,808 sq. ft. | 3 Bed | 2.5 Bath | 2 Car Garage | 2 Story

Any floorplan and/or elevation rendering is an artist's conceptual rendering intended to provide a general overview, but any such rendering does not constitute actual plans and specifications for any home. Renderings and pictures are representative and may depict floorplans, elevations, options, upgrades, landscaping, and other features and amenities that are not included as part of all homes and/or may not be available for all lots and/or in all communities. Renderings may not be drawn to scales. Square footalages and dimensions are approximate and may vary in construction and depending on the standard of measurement used, engineering and meninicipal requirements, or other site-specific conditions. Homes may be constructed with its the reverse of the floorplan rendering. Plans are copyrighted and/or otherwise subject to intellectual property rights of Meritage and/or others and cannot be reproduced or copied without Meritage's prior written consent. Plans and specifications, home features, and community information are subject to change, and homes to prior sale, at any time without notice or obligation. Pictures and other promotional materials are representative and may depict or contain floor plans, square footages, elevations, options, upgrades, landscaping, pool/spa, furnishings, appliances, and designer/decorator features and amenities that are not included as part of the home and/or may not be available in all communities. See sales associate for details. Meritage Homes Corporation. ©2024 Meritage Homes Corporation. All rights reserved.