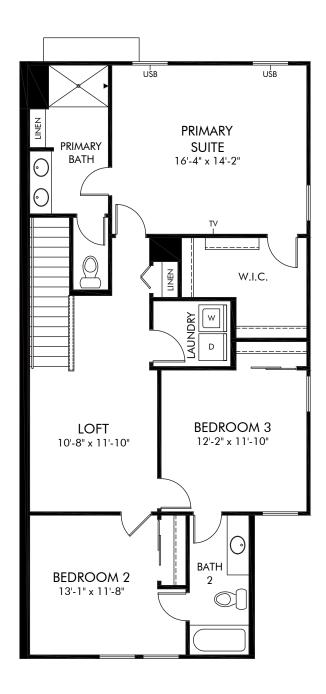

## The Meadow at Crossprairie Townhomes | Windsor | Second Floor Approx. 1,808 sq. ft. | 3 Bed | 2.5 Bath | 2 Car Garage | 2 Story

Any floorplan and/or elevation rendering is an artist's conceptual rendering intended to provide a general overview, but any such rendering does not constitute actual plans and specifications for any home. Renderings and pictures are representative and may depict floorplans, elevations, options, upgrades, landscaping, and other features and amenities that are not included as part of all homes and/or may not be available for all lots and/or in all communities. Renderings may not be drawn to scales. Square footalages and dimensions are approximate and may vary in construction and depending on the standard of measurement used, engineering and meninicipal requirements, or other site-specific conditions. Homes may be constructed with its the reverse of the floorplan rendering. Plans are copyrighted and/or otherwise subject to intellectual property rights of Meritage and/or others and cannot be reproduced or copied without Meritage's prior written consent. Plans and specifications, home features, and community information are subject to change, and homes to prior sale, at any time without notice or obligation. Pictures and other promotional materials are representative and may depict or contain floor plans, square footages, elevations, options, upgrades, landscaping, pool/spa, furnishings, appliances, and designer/decorator features and amenities that are not included as part of the home and/or may not be available in all communities. See sales associate for details. Meritage Homes Corporation. ©2024 Meritage Homes Corporation. All rights reserved.