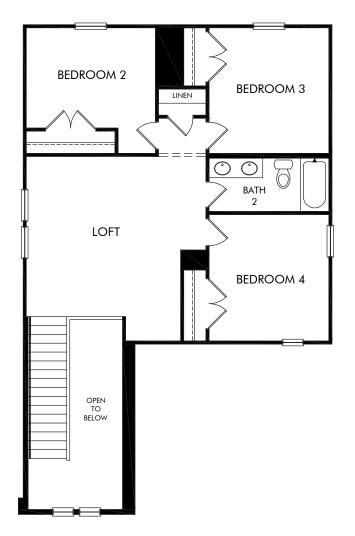

## The Olympic | Plan 380 | Second Floor Approx. 1,981 sq. ft. | 4 Bed | 2.5 Bath | 2 Car Garage | 2 Story

Any floorplan and/or elevation rendering is an artist's conceptual rendering intended to provide a general overview, but any such rendering does not constitute actual plans and specifications for any home. Renderings and pictures are representative and may depict floorplans, elevations, options, upgrades, landscaping, and other features and amenities that are not included as part of all homes and/or may not be available for all lots and/or in all communities. Renderings may not be drawn to scale. Square footages and dimensions are approximate and may vary in construction and depending on the standard of measurement used, engineering and municipal requirements, or other site-specific conditions. Homes may be constructed with a floorplan that is the reverse of the floorplan rendering. Plans are copyrighted and/or otherwise subject to intellectual property rights of Meritage and/or others and cannot be reproduced or copied without Meritage's prior written consent. Plans and specifications, home features, and other momunity information are subject to change, and homes to prior sale, at any time without notice or obligation. Pictures and other promotional materials are representative and may depict or conician floor plans, square footages, elevations, options, upgrades, landscaping, pool/sa, furnishings, appliances, and designer/decorator features and other promotional materials are representative and or solicitation to sell real property. Offers to sell real property may only be made and accepted at the sales center for individual Meritage Homes Sorporation. @2023 Meritage Homes Sorporation. All rights reserved.