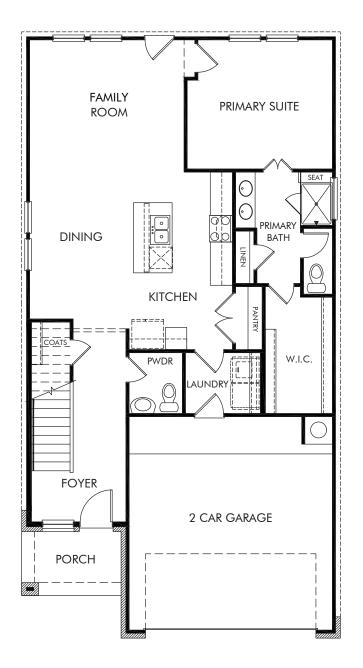

## The Olympic | Plan 380 | First Floor Approx. 1,981 sq. ft. | 4 Bed | 2.5 Bath | 2 Car Garage | 2 Story

REV 05/15/2023

Any floorplan and/or elevation rendering is an artist's conceptual rendering intended to provide a general overview, but any such rendering does not constitute actual plans and specifications for any home. Renderings and pictures are representative and may depict floorplans, elevations, options, upgrades, landscaping, and other features and amenities that are not included as part of all homes and/or may not be available for all lots and/or in all communities. Renderings may not be drawn to scale. Square footages and dimensions are approximate and may vary in construction and depending on the standard of measurement used, engineering and municipal requirements, or other site-specific conditions. Homes may be constructed with a floorplan that is the reverse of the floorplan rendering. Plans are copyrighted and/or otherwise subject to intellectual property rights of Meritage and/or others and cannot be reproduced or copied without Meritage's prior written consent. Plans and specifications, home features, and other momunity information are subject to change, and homes to prior sale, at any time without notice or obligation. Pictures and other promotional materials are representative and may depict or conician floor plans, square footages, elevations, options, upgrades, landscaping, pool/sa, furnishings, appliances, and designer/decorator features and other promotional materials are representative and or solicitation to sell real property. Offers to sell real property may only be made and accepted at the sales center for individual Meritage Homes Sorporation. @2023 Meritage Homes Sorporation. All rights reserved.