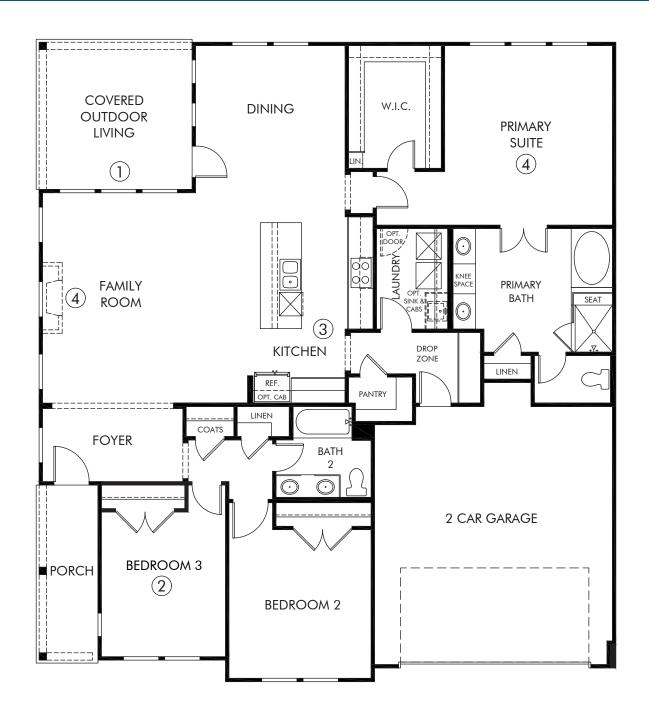

The Riverdale | Plan S302 | First Floor 1,942 sq. ft. | 3 Bed | 2 Bath | 2 Car Garage | 1 Story

**FLEX LIVING OPTIONS:** Sliding Glass Door. Study ILO Bedroom 3. Built-in Kitchen.

REV 09/20 Hou S302-BASE

SLIDING GLASS DOOR

2 STUDY ILO BEDROOM 3

4 FIREPLACE FPO0001