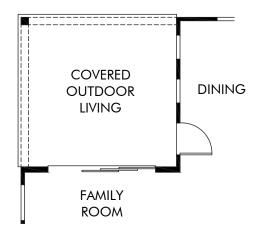

The Riverdale | Plan S302 | First Floor 1,942 sq. ft. | 3 Bed | 2 Bath | 2 Car Garage | 1 Story

**FLEX LIVING OPTIONS:** Sliding Glass Door. Study ILO Bedroom 3. Built-in Kitchen.

REV 09/20 Hou S302-BASE

SLIDING GLASS DOOR

2 STUDY ILO BEDROOM 3

4 FIREPLACE FPO0001