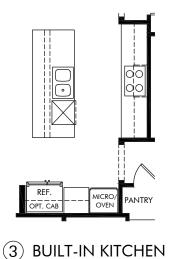

The Riverdale | Plan S302 | First Floor 1,942 sq. ft. | 3 Bed | 2 Bath | 2 Car Garage | 1 Story

**FLEX LIVING OPTIONS:** Sliding Glass Door. Study ILO Bedroom 3. Built-in Kitchen.

REV 09/20 Hou S302-BASE

SLIDING GLASS DOOR

2 STUDY ILO BEDROOM 3

4 FIREPLACE FPO0001