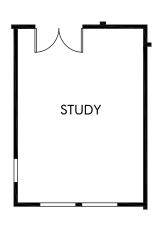

The Riverdale | Plan S302 | First Floor 1,942 sq. ft. | 3 Bed | 2 Bath | 2 Car Garage | 1 Story

**FLEX LIVING OPTIONS:** Sliding Glass Door. Study ILO Bedroom 3. Built-in Kitchen.

REV 09/20 Hou S302-BASE

SLIDING GLASS DOOR

2 STUDY ILO BEDROOM 3

4 FIREPLACE FPO0001