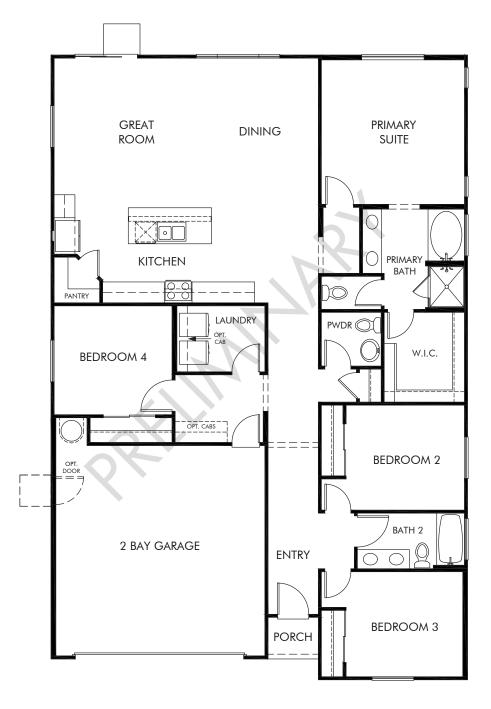

## Eastwood at Machado Ranch | Residence 1 Approx. 1,898 sq. ft. | 4 Bed | 2.5 Bath | 2 Bay Garage | 1 Story

Any floorplan and/or elevation rendering is an artist's conceptual rendering intended to provide a general overview, but any such rendering does not constitute actual plans and specifications for any home. Renderings and pictures are representative and may depict floorplans, elevations, options, upgrades, landscaping, and other features and amenities that are not included as part of all homes and/or may not be available for all lots and/or in all communities. Renderings may not be drawn to scale. Square footages and dimensions are approximate and may vary in construction and depending on the standard of measurement used, engineering and municipal requirements, or other site-specific conditions. Homes may be constructed with a floorplan that is the reverse of the floorplan rendering. Plans are copyrighted and/or otherwise subject to intellectual property rights of Meritage and/or others and cannot be reproduced or copied without Meritage's prior written consent. Plans and specifications, home features, and other promotional materials are representative and may depict or contain floor plans, square footages, elevations, options, upgrades, landscaping, pool/spa, furnishings, appliances, and designer/decorator features and amenities. Not an offer or solicitation to sell real property. Offers to sell real property may only be made and accepted at the sales center for individual Meritage Homes Sorporation. ©2024 Meritage Homes Corporation. All rights reserved.