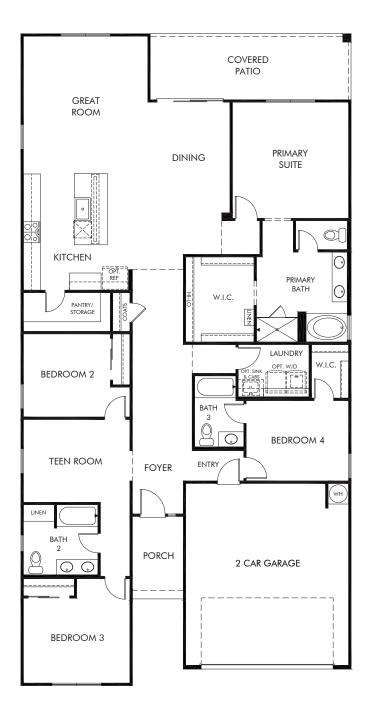

## Copper Ridge - Estate Series | Lark Approx. 2,342 sq. ft. | 4 Bed | 3 Bath | 2 Car Garage | 1 Story

REV 01/22

Any floorplan and/or elevation rendering is an artist's conceptual rendering intended to provide a general overview, but any such rendering does not constitute actual plans and specifications for any home. Renderings and pictures are representative and may depict floorplans, elevations, options, upgrades, landscaping, and other features and amenities that are not included as part of all homes and/or may not be available for all lots and/or in all communities. Renderings may not be drawn to scale. Square floorplan rendering. Plans are approximate and may vary in construction and depending on the standard of measurement used, engineering and municipal requirements, or other site-specific conditions. Homes may be constructed with a floorplan there there are copyrighted and/or otherwise subject to intellectual property rights of Meritage and/or others and cannot be reproduced or copied without Meritage's prior written consent. Plans and specifications, home features, and other promotional materials are representative and may depict or contain floor plans, square footages, elevations, options, upgrades, landscaping, pool/spa, trunsings, appliances, and designer/decorator features and amenities that are not included as part of the home and/or may not be available in all communities. Not an offer or solicitation to sell real property. Offers to sell real property may only be made and accepted at the sales center for individual Meritage Homes Sorporation. @Coc2 Weritage Homes Corporation. All rights reserved.