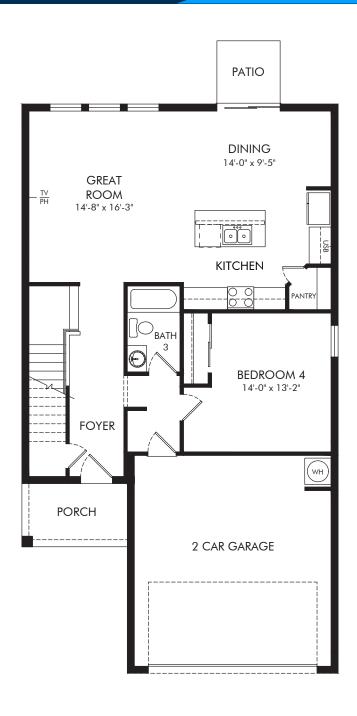

Bradbury Creek - Classic Series | Zion | First Floor Approx. 2,387 sq. ft. | 4 Bed | 3 Bath | 2 Car Garage | 2 Story

REV 06/21

FLEX LIVING OPTIONS: Opt. Covered Lanai

Any floorplan and/or elevation rendering is an artist's conceptual rendering intended to provide a general overview, but any such rendering does not constitute actual plans and specifications for any home. Renderings and pictures are representative and may depict floorplans, elevations, options, upgrades, landscaping, and other features and amenities that are not included as part of all homes and/or may not be available for all lots and/or in all communities. Renderings may not be drawn to scale. Square footalgase and dimensions are approximate and may vary in construction and depending on the standard of measurement used, engineering and menicipal requirements, or other site-specific conditions. Homes may be constructed with a floorplan transferring the footage and/or otherwise subject to intellectual property rights of Meritage and/or others and cannot be reproduced or copied without Meritage's prior written consent. Plans and specifications, home features, and community information are subject to change, and homes to prior sale, at any time without notice or obligation. Pictures and other promotional materials are representative and may depict or contain floor plans, square footages, elevations, options, upgrades, landscaping, pool/spa, furnishings, appliances, and designer/decorator features and amenities that are not included as part of the home and/or may not be available in all communities. Benefit and the property may only be made and accepted at the sales center for individual Meritage Homes Corporation. ©2021 Meritage Homes Corporation. All rights reserved.