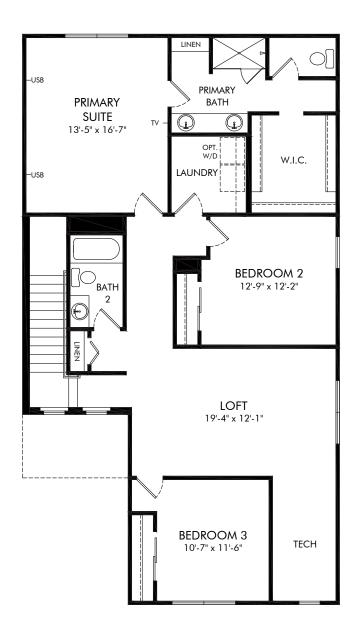

Bradbury Creek - Classic Series | Zion | Second Floor Approx. 2,387 sq. ft. | 4 Bed | 3 Bath | 2 Car Garage | 2 Story

FLEX LIVING OPTIONS: Opt. Covered Lanai

Any floorplan and/or elevation rendering is an artist's conceptual rendering intended to provide a general overview, but any such rendering does not constitute actual plans and specifications for any home. Renderings and pictures are representative and may depict floorplans, elevations, options, upgrades, landscaping, and other features and amenities that are not included as part of all homes and/or may not be available for all lots and/or in all communities. Renderings may not be drawn to scale. Square footages and dimensions are approximate and may vary in construction and depending on the standard of measurement used, engineering and municipal requirements, or other site-specific conditions. Homes may be constructed with a floorplan that is the reverse of the floorplan rendering. Plans are copyrighted and/or otherwise subject to intellectual property rights of Meritage and/or others and cannot be reproduced or copied without Meritage's prior written consent. Plans and specifications, home features, and community information are subject to change, and homes to prior sale, at any time without notice or obligation. Pictures and other promotional materials are representative and may depict or contain floor plans, square footages, elevations, options, upgrades, landscaping, pool/spa, furnishings, appliances, and designer/decorator features and amenities that are not included as part of the home and/or may not be available in all communities. Not an offer or solicitation to sell real property, Offers to sell real property may only be made and accepted at the sales center for individual Meritage Homes Corporation. ©2021 Meritage Homes Corporation, All rights reserved.