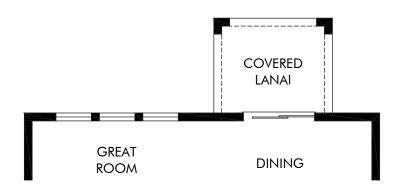

OPT. COVERED LANAI

Bradbury Creek - Classic Series | Zion | Options Approx. 2,387 sq. ft. | 4 Bed | 3 Bath | 2 Car Garage | 2 Story

FLEX LIVING OPTIONS: Opt. Covered Lanai

Any floorplan and/or elevation rendering is an artist's conceptual rendering intended to provide a general overview, but any such rendering does not constitute actual plans and specifications for any home. Renderings and pictures are representative and may depict floorplans, elevations, options, upgrades, landscaping, and other features and amenities that are not included as part of all homes and/or may not be available for all lots and/or in all communities. Renderings may not be drawn to scale. Square footalgase and dimensions are approximate and may vary in construction and depending on the standard of measurement used, engineering and menicipal requirements, or other site-specific conditions. Homes may be constructed with a floorplan transferring the footage and/or otherwise subject to intellectual property rights of Meritage and/or others and cannot be reproduced or copied without Meritage's prior written consent. Plans and specifications, home features, and community information are subject to change, and homes to prior sale, at any time without notice or obligation. Pictures and other promotional materials are representative and may depict or contain floor plans, square footages, elevations, options, upgrades, landscaping, pool/spa, furnishings, appliances, and designer/decorator features and amenities that are not included as part of the home and/or may not be available in all communities. Benefit and the property may only be made and accepted at the sales center for individual Meritage Homes Corporation. ©2021 Meritage Homes Corporation. All rights reserved.