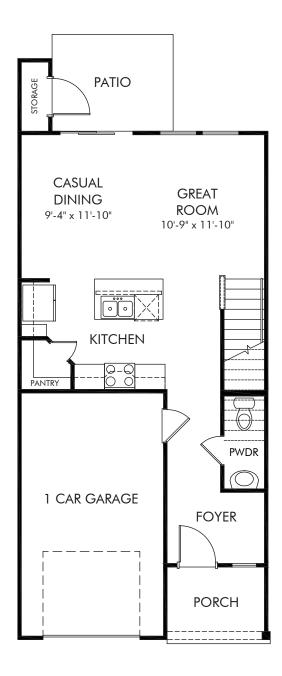

Valentine Townes | Topaz | First Floor Approx. 1,400 sq. ft. | 3 Bed | 2.5 Bath | 1 Car Garage | 2 Story

Any floorplan and/or elevation rendering is an artist's conceptual rendering intended to provide a general overview, but any such rendering does not constitute actual plans and specifications for any home. Renderings and pictures are representative and may depict floorplans, elevations, options, upgrades, landscaping, and other features and amenities that are not included as part of all homes and/or may not be available for all lots and/or in all communities. Renderings may not be drawn to scale. Square footalges and dimensions are approximate and may vary in construction and depending on the standard of measurement used, engineering and municipal requirements, or other site-specific conditions. Homes may be constructed with a floorplan that is the reverse of the floorplan rendering. Plans are copyrighted and/or otherwise subject to intellectual property rights of Meritage and/or others and cannot be reproduced or copied without Meritage's prior written consent. Plans and specifications, home features, and community information are subject to change, and homes to prior sale, at any time without notice or obligation. Pictures and other promotional materials are representative and may depict or contain floor plans, square footages, elevations, options, upgrades, landscaping, pool/spa, furnishings, appliances, and designer/decorator features and amenities that are not included as part of the home and/or may not be available in all communities. Not an offer or solicitation to sell real property. Offers to sell real property may only be made and accepted at the sales canter for individual Meritage Homes Corporation. ©2024 Meritage Homes Corporation, All rights reserved.