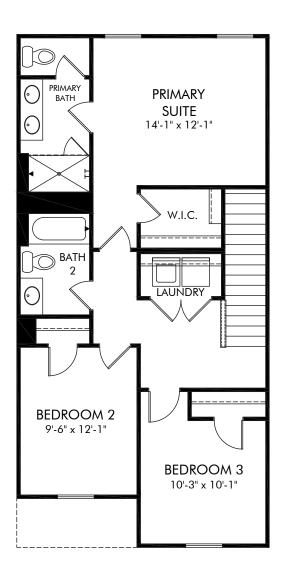

Valentine Townes | Topaz | Second Floor Approx. 1,400 sq. ft. | 3 Bed | 2.5 Bath | 1 Car Garage | 2 Story

Any floorplan and/or elevation rendering is an artist's conceptual rendering intended to provide a general overview, but any such rendering does not constitute actual plans and specifications for any home. Renderings and pictures are representative and may depict floorplans, elevations, options, upgrades, landscaping, and other features and amenities that are not included as part of all homes and/or may not be available for all lots and/or in all communities. Renderings may not be drawn to scale. Square footalges and dimensions are approximate and may vary in construction and depending on the standard of measurement used, engineering and municipal requirements, or other site-specific conditions. Homes may be constructed with a floorplan that is the reverse of the floorplan rendering. Plans are copyrighted and/or otherwise subject to intellectual property rights of Meritage and/or others and cannot be reproduced or copied without Meritage's prior written consent. Plans and specifications, home features, and community information are subject to change, and homes to prior sale, at any time without notice or obligation. Pictures and other promotional materials are representative and may depict or contain floor plans, square footages, elevations, options, upgrades, landscaping, pool/spa, furnishings, appliances, and designer/decorator features and amenities that are not included as part of the home and/or may not be available in all communities. Not an offer or solicitation to sell real property. Offers to sell real property may only be made and accepted at the sales canter for individual Meritage Homes Corporation. ©2024 Meritage Homes Corporation, All rights reserved.