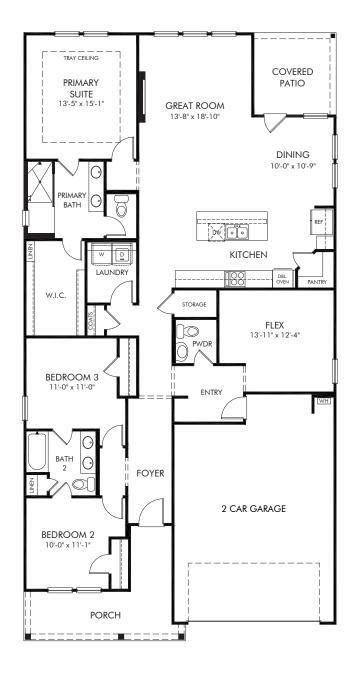

Vines at Mill Creek | Gibson/445 Approx. 2,001 sq. ft. | 3 Bed | 2.5 Bath | 2 Car Garage | 1 Story

Any floorplan and/or elevation rendering is an artist's conceptual rendering intended to provide a general overview, but any such rendering does not constitute actual plans and specifications for any home. Renderings and pictures are representative and may depict floorplans, elevations, options, upgrades, landscaping, and other features and amenities that are not included as part of all homes and/or may not be available for all lots and/or in all communities. Renderings may not be drawn to scale. Square footalges and dimensions are approximate and may vary in construction and depending on the standard of measurement used, engineering and municipal requirements, or other site-specific conditions. Homes may be constructed with a floorplan that is the reverse of the floorplan rendering. Plans are copyrighted and/or otherwise subject to intellectual property rights of Meritage and/or others and cannot be reproduced or copied without Meritage's prior written consent. Plans and specifications, home features, and community information are subject to change, and homes to prior sale, at any time without notice or obligation. Pictures and other promotional materials are representative and may depict or contain floor plans, square footages, elevations, options, upgrades, landscaping, pool/spa, furnishings, appliances, and designer/decorator features and amenities that are not included as part of the home and/or may not be available in all communities. Not an offer or solicitation to sell real property. Offers to sell real property may only be made and accepted at the sales canter for individual Meritage Homes Corporation. ©2024 Meritage Homes Corporation, All rights reserved.