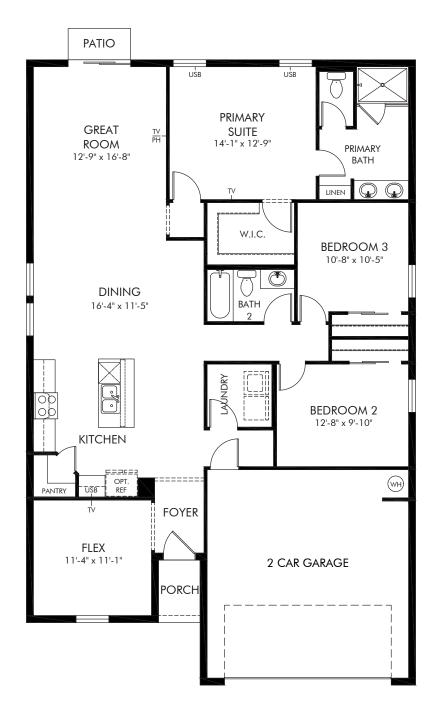

## Lawson Dunes - Signature Series | Daphne Approx. 1,695 sq. ft. | 3 Bed | 2 Bath | 2 Car Garage | 1 Story

REV 04/23

Any floorplan and/or elevation rendering is an artist's conceptual rendering intended to provide a general overview, but any such rendering does not constitute actual plans and specifications for any home. Renderings and pictures are representative and may depict floorplans, elevations, options, upgrades, landscaping, and other features and amenities that are not included as part of all homes and/or may not be available for all lots and/or in all communities. Renderings may not be drawn to scale. Square footages and dimensions are approximate and may vary in construction and depending on the standard of measurement used, engineering and municipal requirements, or other site-specific conditions. Homes may be constructed with a floorplan that is the reverse of the floorplan rendering. Plans are copyrighted and/or otherwise subject to intellectual property rights of Meritage and/or others and canot be reproduced or copied without Meritage's prior written consent. Plans and specifications, home features, and community information are subject to change, and homes to prior sale, at any time without notice or obligation. Pictures and other promotional materials are representative and may depict or conitain floor plans, square footages, elevations, options, upgrades, landscaping, pool/spa, furnishings, appliances, and designer/decorator features and amenities. Not an offer or solicitation to sell real property. Offers to sell real property may only be made and accepted at the sales center for individual Meritage Homes Comparation. @PLO2 Meritage Homes Corporation. @PLO2 Meritage Homes Corporation. @PLO2 Meritage Homes Corporation. @PLO3 Meritage Homes Corporation.