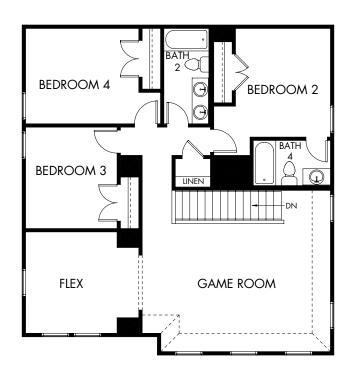

## The Reynolds | Plan 890 | Second Floor Approx. 2,844 sq. ft. | 5 Bed | 4 Bath | 2-Car Garage | 2 Story

Any floorplan and/or elevation rendering is an artist's conceptual rendering intended to provide a general overview, but any such rendering does not constitute actual plans and specifications for any home. Renderings and pictures are representative and may depict floorplans, elevations, options, upgrades, landscaping, and other features and amenities that are not included as part of all homes and/or may not be available for all lots and/or in all communities. Renderings may not be drawn to scale. Square footalgase and dimensions are approximate and may vary in construction and depending on the standard of measurement used, engineering and menticipal requirements, or other site-specific conditions. Homes may be constructed with a floorplan transferring large and/or otherwise subject to intellectual property rights of Meritage and/or others and cannot be reproduced or copied without Meritage's prior written consent. Plans and specifications, home features, and community information are subject to change, and homes to prior sale, at any time without notice or obligation. Pictures and other promotional materials are representative and may depict or contain floor plans, square footages, elevations, options, upgrades, landscaping, pool/spa, furnishings, appliances, and designer/decorator features and amenities that are not included as part of the home and/or may not be available in all communities. Not an offer or solicitation to sell real property. Offers to sell real property may only be made and accepted that the standard for energy-efficient homes®, and Life. Built. Better.® are registered trademarks of Meritage Homes Corporation. ©2023 Meritage Homes Corporation. All rights reserved. REV 8/2024