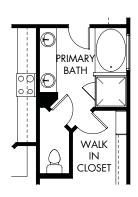

OPT. SHOWER/TUB COMBO

The Reynolds | Plan 890 | Option
Approx. 2,844 sq. ft. | 5 Bed | 4 Bath | 2-Car Garage | 2 Story

Any floorplan and/or elevation rendering is an artist's conceptual rendering intended to provide a general overview, but any such rendering does not constitute actual plans and specifications for any home. Renderings and pictures are representative and may depict floorplans, elevations, options, upgrades, landscaping, and other features and amenities that are not included as part of all homes and/or may not be available for all lots and/or in all communities. Renderings may not be drawn to scale. Square footalgase and dimensions are approximate and may vary in construction and depending on the standard of measurement used, engineering and menticipal requirements, or other site-specific conditions. Homes may be constructed with a floorplan transforment, and any other site subject to intellectual property rights of Meritage and/or others and cannot be reproduced or copied without Meritage's prior written consent. Plans and specifications, home features, and community information are subject to change, and homes to prior sale, at any time without notice or obligation. Pictures and other promotional materials are representative and may depict or contain floor plans, square footages, elevations, options, upgrades, landscaping, pool/spa, furnishings, appliances, and designer/decorator features and amenities that are not included as part of the home and/or may not be available in all communities. Not an offer or solicitation to sell real property. Offers to sell real property may only be made and accepted that the subject to individual Meritage Homes Corporation. ©2023 Meritage Homes Corporation. All rights reserved. REV 8/2024