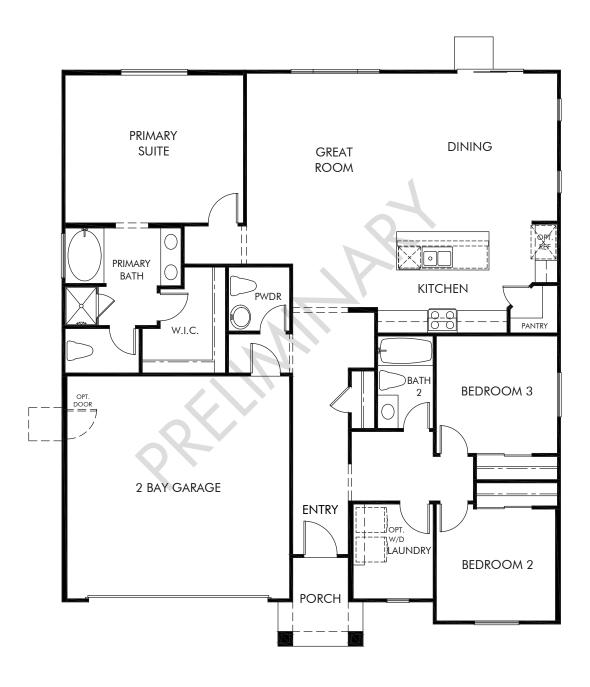

The Hideaway | The Estates | Residence 1 Approx. 1,743 sq. ft. | 3 Bed | 2.5 Bath | 2 Bay Garage | 1 Story

REV 03/23

Any floorplan and/or elevation rendering is an artist's conceptual rendering intended to provide a general overview, but any such rendering does not constitute actual plans and specifications for any home. Renderings and pictures are representative and may depict floorplans, elevations, options, upgrades, landscaping, and other features and amenities that are not included as part of all homes and/or may not be available for all lots and/or in all communities. Renderings may not be drawn to scale. Square footages and dimensions are approximate and may vary in construction and depending on the standard of measurement used, engineering and municipal requirements, or other site-specific conditions. Homes may be constructed with a floorplan that is the reverse of the floorplan rendering. Plans are copyrighted and/or otherwise subject to intellectual property rights of Meritage and/or others and cannot be reproduced or copied without Meritage's prior written consent. Plans and specifications, home features, and community information are subject to change, and homes to prior sale, at any time without notice or obligation. Pictures and other promotional materials are representative and may depict or contain floor plans, square footages, elevations, options, upgrades, landscaping, pool/spa, furnishings, appliances, and designer/decorator features and amenities that are not included as part of the home and/or may not be available in all communities. Not an offer or solicitation to sell real property, Offers to sell real property may only be made and accepted at the sales center for individual Meritage Homes Corporation. © 2022 Meritage Homes Corporation, All rights reserved.