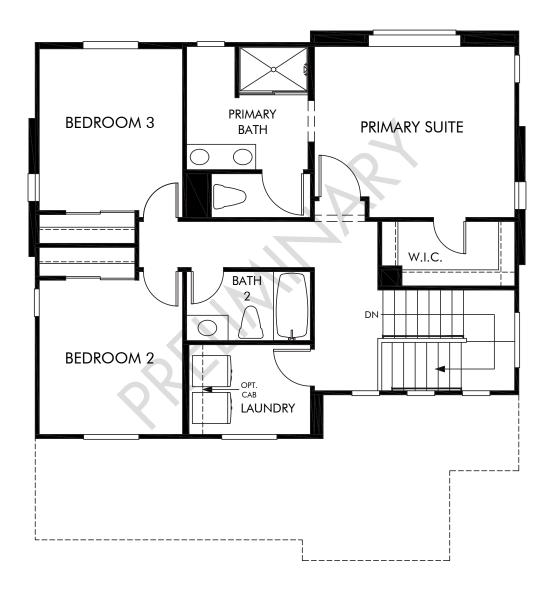

Tramore Village at Vanden Meadows | Residence 3 | Second Floor Approx. 1,642 sq. ft. | 3 Bed | 2.5 Bath | 2 Bay Garage | 2 Story

Any floorplan and/or elevation rendering is an artist's conceptual rendering intended to provide a general overview, but any such rendering does not constitute actual plans and specifications for any home. Renderings and pictures are representative and may depict floorplans, elevations, options, upgrades, landscaping, and other features and amenities that are not included as part of all homes and/or may not be available for all lots and/or in all communities. Renderings may not be drawn to scales. Square footalages and dimensions are approximate and may vary in construction and depending on the standard of measurement used, engineering and meninicipal requirements, or other site-specific conditions. Homes may be constructed with its the reverse of the floorplan rendering. Plans are copyrighted and/or otherwise subject to intellectual property rights of Meritage and/or others and cannot be reproduced or copied without Meritage's prior written consent. Plans and specifications, home features, and community information are subject to change, and homes to prior sale, at any time without notice or obligation. Pictures and other promotional materials are representative and may depict or contain floor plans, square footages, elevations, options, upgrades, landscaping, pool/spa, furnishings, appliances, and designer/decorator features and amenities that are not included as part of the home and/or may not be available in all communities. See sales associate for details. Meritage Homes Corporation. ©2024 Meritage Homes Corporation. All rights reserved.