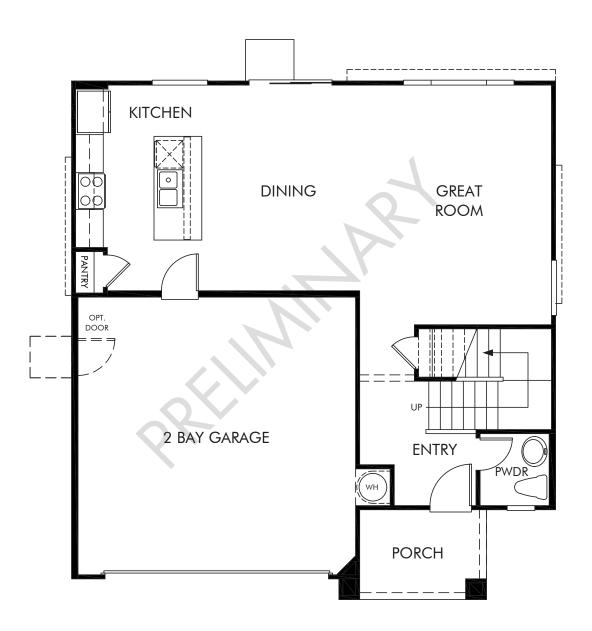

Tramore Village at Vanden Meadows | Residence 3 | First Floor Approx. 1,642 sq. ft. | 3 Bed | 2.5 Bath | 2 Bay Garage | 2 Story

Any floorplan and/or elevation rendering is an artist's conceptual rendering intended to provide a general overview, but any such rendering does not constitute actual plans and specifications for any home. Renderings and pictures are representative and may depict floorplans, elevations, options, upgrades, landscaping, and other features and amenities that are not included as part of all homes and/or may not be available for all lots and/or in all communities. Renderings may not be drawn to scale. Square footalges and dimensions are approximate and may vary in construction and depending on the standard of measurement used, engineering and municipal requirements, or other site-specific conditions. Homes may be constructed with a floorplan that is the reverse of the floorplan rendering. Plans are copyrighted and/or otherwise subject to intellectual property rights of Meritage and/or others and cannot be reproduced or copied without Meritage's prior written consent. Plans and specifications, home features, and community information are subject to change, and homes to prior sale, at any time without notice or obligation. Pictures and other promotional materials are representative and may depict or contain floor plans, square footages, elevations, options, upgrades, landscaping, pool/spa, furnishings, appliances, and designer/decorator features and amenities that are not included as part of the home and/or may not be available in all communities. Not an offer or solicitation to sell real property. Offers to sell real property may only be made and accepted at the sales canter for individual Meritage Homes Corporation. ©2024 Meritage Homes Corporation, All rights reserved.