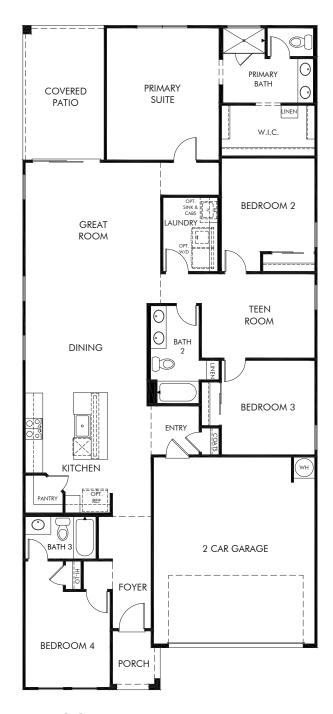

## Copper Ridge - Classic Series | Jubilee Approx. 2,038 sq. ft. | 4 Bed | 3 Bath | 2 Car Garage | 1 Story

REV 01/22

Any floorplan and/or elevation rendering is an artist's conceptual rendering intended to provide a general overview, but any such rendering does not constitute actual plans and specifications for any home. Renderings and pictures are representative and may depict floorplans, elevations, options, upgrades, landscaping, and other features and amenities that are not included as part of all homes and/or may not be available for all lots and/or in all communities. Renderings may not be drawn to scale. Square footalgase and dimensions are approximate and may vary in construction and depending on the standard of measurement used, engineering and menicipal requirements, or other site-specific conditions. Homes may be constructed with a floorplan transferring the footage and/or otherwise subject to intellectual property rights of Meritage and/or others and cannot be reproduced or copied without Meritage's prior written consent. Plans and specifications, home features, and community information are subject to change, and homes to prior sale, at any time without notice or obligation. Pictures and other promotional materials are representative and may depict or contain floor plans, square footages, elevations, options, upgrades, landscaping, pool/spa, furnishings, appliances, and designer/decorator features and amenities that are not included as part of the home and/or may not be available in all communities. Benefit and the property may only be made and accepted at the sales center for individual Meritage Homes Corporation. ©2022 Meritage Homes Corporation. All rights reserved.