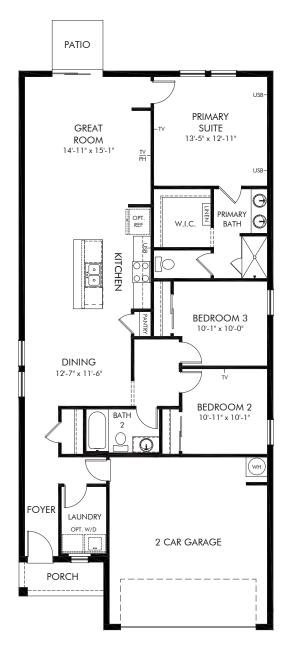

#### Bradbury Creek - Classic Series | Everglade Approx. 1,500 sq. ft. | 3 Bed | 2 Bath | 2 Car Garage | 1 Story

REV 08/20

### Bradbury Creek - Classic Series | Everglade Approx. 1,500 sq. ft. | 3 Bed | 2 Bath | 2 Car Garage | 1 Story