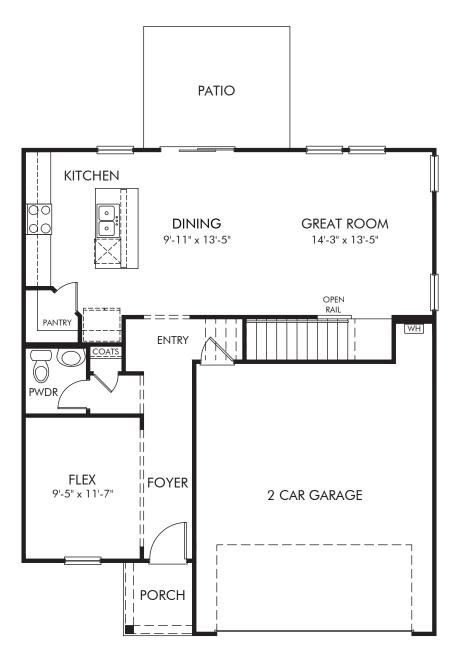

## Providence Estates | Alexander/Plan 4435 | First Floor Approx 1,858 sq. ft. | 3 Bed | 2.5 Bath | 2 Car Garage | 2 Story

REV 04/2020

Any floorplan and/or elevation rendering is an artist's conceptual rendering intended to provide a general overview, but any such rendering does not constitute actual plans and specifications for any home. Renderings and pictures are representative and may depict floorplans, elevations, options, upgrades, landscaping, and other features and amenities that are not included as part of all homes and/or may not be available for all lots and/or in all communities. Renderings may not be drawn to scale. Square footages and dimensions are approximate and may vary in construction and depending on the standard of measurement used, engineering and municipal requirements, or other site-specific conditions. Homes may be constructed with a floorplan that is the reverse of the floorplan rendering. Plans are copyrighted and/or otherwise subject to intellectual property rights of Meritage and/or others and cannot be reproduced or copied without Meritage's prior written consent. Plans and specifications, home features, and community information are subject to change, and homes to prior sale, at any time without notice or obligation. Pictures and other promotional materials are representative and may depict or contain floor plans, square footages, elevations, polysa, furnishings, appliances, and designer/decorator features and amenities that are not included as part of the home and/or may not be available in all communities. Not an offer or solicitation to sell real property. Offers to sell real property, only be made and accepted at the sales center for individual Meritage Homes Comporation. Second Hermites Hermites Hermites and Life. Built. Better & are representative and may depict or contain floor plans, square flootages, alevations, ooly and accepted at the sales center for individual Meritage Homes Comparition. Second Hermites He