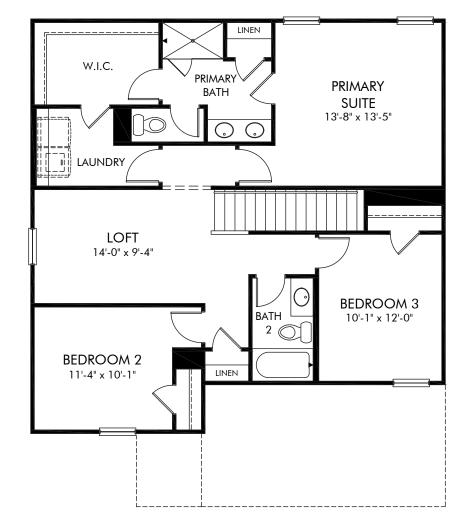

## Providence Estates | Alexander/Plan 4435 | Second Floor Approx 1,858 sq. ft. | 3 Bed | 2.5 Bath | 2 Car Garage | 2 Story

Any floorplan and/or elevation rendering is an artist's conceptual rendering intended to provide a general overview, but any such rendering does not constitute actual plans and specifications for any home. Renderings and pictures are representative and may depict floorplans, elevations, options, upgrades, landscaping, and other features and amenities that are not included as part of all homes and/or may not be available for all lots and/or in all communities. Renderings may not be drawn to scale. Square footages and dimensions are approximate and may vary in construction and depending on the standard of measurement used, engineering and municipal requirements, or other site-specific conditions. Homes may be constructed with a floorplan that is the reverse of the floorplan rendering. Plans are copyrighted and/or otherwise subject to intellectual property rights of Meritage and/or others and cannot be reproduced or copied without Meritage's prior written consent. Plans and specifications, home features, and community information are subject to change, and homes to prior sale, at any time without notice or obligation. Pictures and other promotional materials are representative and may depict or conitain floor plans, square footages, elevations, options, upgrades, landscaping, pol/spa, furnishings, appliances, and designer/decorator features and amenities. Not an offer or solicitation to sell real property may only be made and accepted at the sales center for individual Meritage Homes communities. See sales associate for details. Meritage Homes Corporation. All rights reserved.