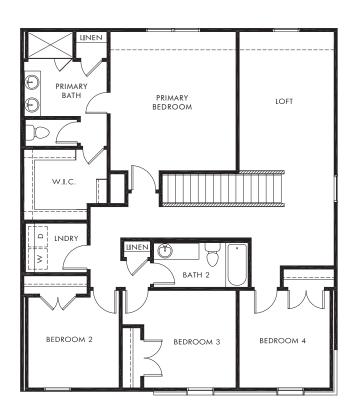

## The McCoy | Plan L860 | Second Floor Approx. 2,357 sq. ft. | 4 Bed | 2.5 Bath | 2 Car Garage | 2 Story

Any floorplan and/or elevation rendering is an artist's conceptual rendering intended to provide a general overview, but any such rendering does not constitute actual plans and specifications for any home. Renderings and pictures are representative and may depict floorplans, elevations, options, upgrades, landscaping, and other features and amenities that are not included as part of all homes and/or may not be available for all lots and/or in all communities. Renderings may not be drawn to scale. Square footages and dimensions are approximate and may vary in construction and depending on the standard of measurement used, engineering and municipal requirements, or other site-specific conditions. Homes may be constructed with a floorplan that is the reverse of the floorplan rendering. Plans are copyrighted and/or otherwise subject to intellectual property rights of Meritage and/or others and cannot be reproduced or copied without Meritage's prior written consent. Plans and specifications, home features, and community information are subject to change, and homes to prior sale, at any time without notice or obligation. Pictures and other promotional materials are representative and may depict or contain floor plans, square footages, elevations, options, upgrades, landscaping, pool/spa, furnishings, appliances, and designer/decorator features and amenities that are not included as part of the home and/or may not be available in all communities. Not an offer or solicitation to sell real property, Offers to sell real property may only be made and as landscaping, and landscaping, and Life. Built. Better.® are registered trademarks of Meritage Homes Corporation. © 2021 All rights reserved.