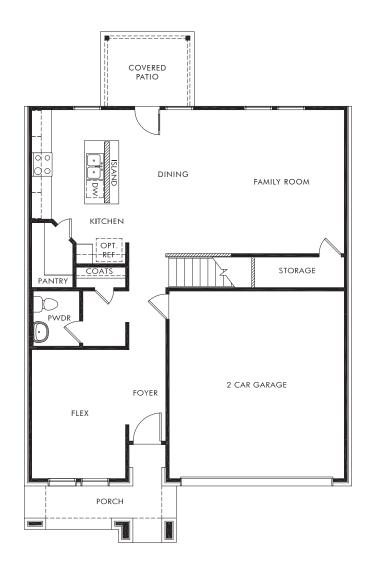

## The McCoy | Plan L860 | First Floor Approx. 2,357 sq. ft. | 4 Bed | 2.5 Bath | 2 Car Garage | 2 Story

REV 12/20 **DFW L860** 

Any floorplan and/or elevation rendering is an artist's conceptual rendering intended to provide a general overview, but any such rendering does not constitute actual plans and specifications for any home. Renderings and pictures are representative and may depict floorplans, elevations, options, upgrades, landscaping, and other features and amenities that are not included as part of all homes and/or may not be available for all lots and/or in all communities. Renderings may not be drawn to scale. Square footages and dimensions are approximate and may vary in construction and depending on the standard of measurement used, engineering and municipal requirements, or other site-specific conditions. Homes may be constructed with a floorplan that is the reverse of the floorplan rendering. Plans are copyrighted and/or otherwise subject to intellectual property rights of Meritage and/or others and cannot be reproduced or copied without Meritage's prior written consent. Plans and specifications, home features, and community information are subject to change, and homes to prior sale, at any time without notice or obligation. Pictures and other promotional materials are representative and may depict or contain floor plans, square footages, elevations, options, upgrades, landscaping, pool/spa, furnishings, appliances, and designer/decorator features and amenities that are not included as part of the home and/or may not be available in all communities. Not an offer or solicitation to sell real property. Offers to sell real property may only be made and accepted at the sales center for individual Meritage Homes communities See sales associate for details. Meritage Homes®, Setting the standard for energy-efficient homes®, and Life. Built. Better.® are registered trademarks of Meritage Homes Corporation. ©2021 Meritage Homes Corporation. All rights reserved.