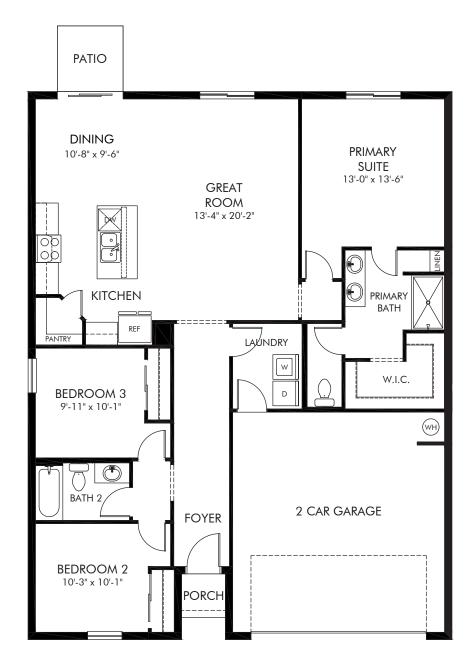

## Leyland Preserve - Classic Series | Bluebell Approx. 1,491 sq. ft. | 3 Bed | 2 Bath | 2 Car Garage | 1 Story

Any floorplan and/or elevation rendering is an artist's conceptual rendering intended to provide a general overview, but any such rendering does not constitute actual plans and specifications for any home. Renderings and pictures are representative and may depict floorplans, elevations, options, upgrades, landscaping, and other features and amenities that are not included as part of all homes and/or may not be available for all lots and/or in all communities. Renderings may not be drawn to scale. Square footages and dimensions are approximate and may vary in construction and depending on the standard of measurement used, engineering and municipal requirements, or other site-specific conditions. Homes may be constructed with a floorplan that is the reverse of the floorplan rendering. Plans are copyrighted and/or otherwise subject to intellectual property rights of Meritage and/or others and cannot be reproduced or copied without Meritage's prior written consent. Plans and specifications, home features, and community information are subject to change, and homes to prior sale, at any time without notice or obligation. Pictures and other promotional materials are representative and may depict or conitain floor plans, square footages, elevations, options, upgrades, landscaping, pool/spa, furnishings, appliances, and designer/decorator features and amenities. Not an offer or solicitation to sell real property. Offers to sell real property may only be made and accepted at the sales center for individual Meritage Homes Comparation. @2024 Meritage Homes Corporation. @2024 Meritage Homes Corporation. All rights reserved.