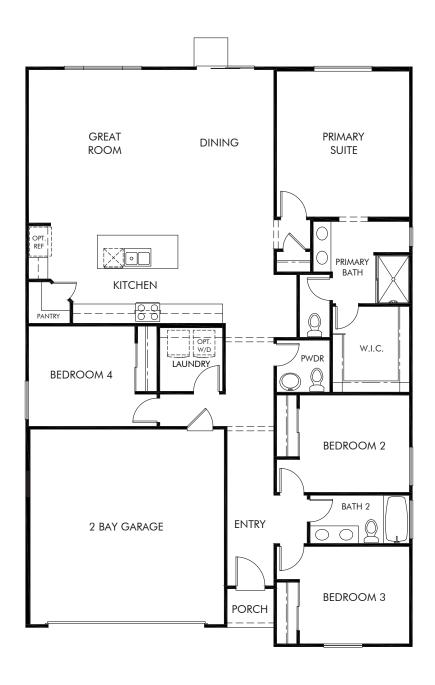

Azalea at The Fairways | Residence 2
Approx. 1,910 sq. ft. | 4 Bed | 2.5 Bath | 2 Bay Garage | 1 Story

REV 10/22

Any floorplan and/or elevation rendering is an artist's conceptual rendering intended to provide a general overview, but any such rendering does not constitute actual plans and specifications for any home. Renderings and pictures are representative and may depict floorplans, elevations, options, upgrades, landscaping, and other features and amenities that are not included as part of all homes and/or may not be available for all lots and/or in all communities. Renderings may not be drawn to scale. Square footadges and dimensions are approximate and may vary in construction and depending on the standard of measurement used, engineering and municipal requirements, or other site-specific conditions. Homes may be constructed with a floorplan tractist is the reverse of the floorplan rendering. Plans are copyrighted and/or otherwise subject to intellectual property rights of Meritage and/or others and cannot be reproduced or copied without Meritage's prior written consent. Plans and specifications, home features, and community information are subject to change, and homes to prior sale, at any time without notice or obligation. Pictures and other promotional materials are representative and may depict or contain floor plans, square footages, elevations, options, upgrades, landscaping, pool/spa, furnishings, appliances, and designer/decorator features and amenities that are not included as part of the home and/or may not be available in all communities. Not an offer or solicitation to sell real property. Offers to sell real property may only be made and accepted at the selasc center for individual Meritage Homes Corporation. ©2023 Adertage Homes Corporation. All rights reserved.