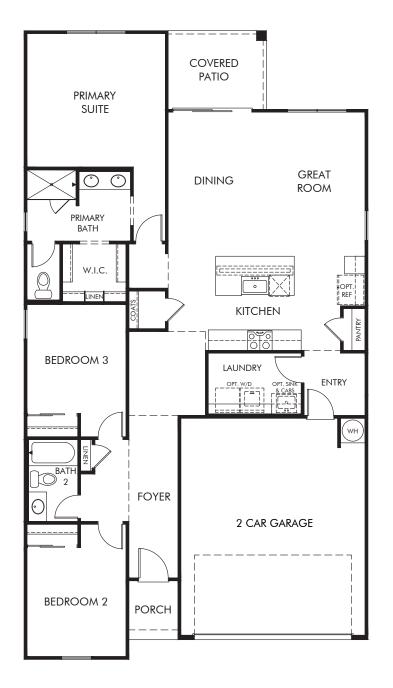

## Copper Ridge - Classic Series | Leslie Approx. 1,568 sq. ft. | 3 Bed | 2 Bath | 2 Car Garage | 1 Story

REV 01/22

Any floorplan and/or elevation rendering is an artist's conceptual rendering intended to provide a general overview, but any such rendering does not constitute actual plans and specifications for any home. Renderings and pictures are representative and may depict floorplans, elevations, options, upgrades, landscaping, and other features and amenities that are not included as part of all homes and/or may not be available for all lots and/or in all communities. Renderings may not be drawn to scale. Square floorplan rendering. Plans are approximate and may vary in construction and depending on the standard of measurement used, engineering and municipal requirements, or other site-specific conditions. Homes may be constructed with a floorplan there there are copyrighted and/or otherwise subject to intellectual property rights of Meritage and/or others and cannot be reproduced or copied without Meritage's prior written consent. Plans and specifications, home features, and other promotional materials are representative and may depict or contain floor plans, square footages, elevations, options, upgrades, landscaping, pool/spa, trunsings, appliances, and designer/decorator features and amenities that are not included as part of the home and/or may not be available in all communities. Not an offer or solicitation to sell real property. Offers to sell real property may only be made and accepted at the sales center for individual Meritage Homes Sorporation. @Coc2 Weritage Homes Corporation. All rights reserved.