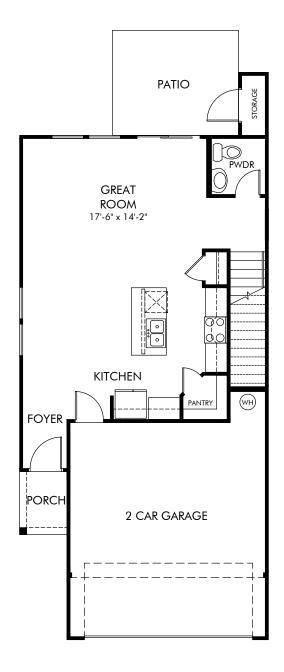

Braemar Village Townes | Pearl/V6B | First Floor Approx. 1,608 sq. ft. | 3 Bed | 2.5 Bath | 2 Car Garage | 2 Story

Any floorplan and/or elevation rendering is an artist's conceptual rendering intended to provide a general overview, but any such rendering does not constitute actual plans and specifications for any home. Renderings and pictures are representative and may depict floorplans, elevations, options, upgrades, landscaping, and other features and amenities that are not included as part of all homes and/or may not be available for all lots and/or in all communities. Renderings may not be drawn to scale. Square footalges and dimensions are approximate and may vary in construction and depending on the standard of measurement used, engineering and municipal requirements, or other site-specific conditions. Homes may be constructed with a floorplan that is the reverse of the floorplan rendering. Plans are copyrighted and/or otherwise subject to intellectual property rights of Meritage and/or others and cannot be reproduced or copied without Meritage's prior written consent. Plans and specifications, home features, and community information are subject to change, and homes to prior sale, at any time without notice or obligation. Pictures and other promotional materials are representative and may depict or contain floor plans, square footages, elevations, options, upgrades, landscaping, pool/spa, furnishings, appliances, and designer/decorator features and amenities that are not included as part of the home and/or may not be available in all communities. Not an offer or solicitation to sell real property. Offers to sell real property may only be made and accepted at the sales canter for individual Meritage Homes Corporation. ©2024 Meritage Homes Corporation, All rights reserved.