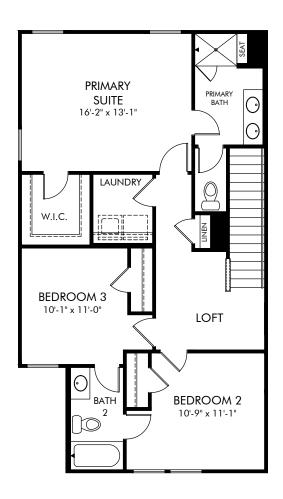

Braemar Village Townes | Pearl/V6B | Second Floor Approx. 1,608 sq. ft. | 3 Bed | 2.5 Bath | 2 Car Garage | 2 Story

Any floorplan and/or elevation rendering is an artist's conceptual rendering intended to provide a general overview, but any such rendering does not constitute actual plans and specifications for any home. Renderings and pictures are representative and may depict floorplans, elevations, options, upgrades, landscaping, and other features and amenities that are not included as part of all homes and/or may not be available for all lots and/or in all communities. Renderings may not be drawn to scale. Square footalges and dimensions are approximate and may vary in construction and depending on the standard of measurement used, engineering and municipal requirements, or other site-specific conditions. Homes may be constructed with a floorplan that is the reverse of the floorplan rendering. Plans are copyrighted and/or otherwise subject to intellectual property rights of Meritage and/or others and cannot be reproduced or copied without Meritage's prior written consent. Plans and specifications, home features, and community information are subject to change, and homes to prior sale, at any time without notice or obligation. Pictures and other promotional materials are representative and may depict or contain floor plans, square footages, elevations, options, upgrades, landscaping, pool/spa, furnishings, appliances, and designer/decorator features and amenities that are not included as part of the home and/or may not be available in all communities. Not an offer or solicitation to sell real property. Offers to sell real property may only be made and accepted at the sales canter for individual Meritage Homes Corporation. ©2024 Meritage Homes Corporation, All rights reserved.