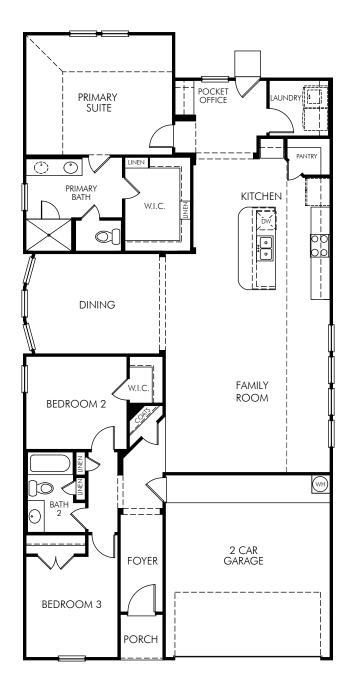

## The Rio Grande | Plan 3010 | First Floor 1,867 sq. ft. | 3 Bed | 2 Bath | 2 Car Garage | 1 Story

REV 08/23

Any floorplan and/or elevation rendering is an artist's conceptual rendering intended to provide a general overview, but any such rendering does not constitute actual plans and specifications for any home. Renderings and pictures are representative and may depict floorplans, elevations, options, upgrades, landscaping, and other features and amenities that are not included as part of all homes and/or may not be available for all lots and/or in all communities. Renderings may not be drawn to scales, Square footalgase and dimensions are approximate and may vary in construction and depending on the standard of measurement used, engineering and micipal requirements, or other site-specific conditions. Homes may be constructed with a floorplan that is the reverse of the floorplan rendering. Plans are copyrighted and/or otherwise subject to intellectual property rights of Meritage and/or others and cannot be reproduced or copied without Meritage's prior written consent. Plans and specifications, home features, and community information are subject to change, and homes to prior sale, at any time without notice or obligation. Pictures and other promotional materials are representative and may depict or contain floor plans, square footages, elevations, options, upgrades, landscaping, pool/spa, furnishings, appliances, and designer/decorator features and amenities that are not included as part of the home and/or may not be available in all communities. The solication to sell real property, Offers to sell real property may only be made and accepted at the sales center for individual Meritage Homes Corporation. ©2023 Meritage Homes Corporation. All rights reserved.