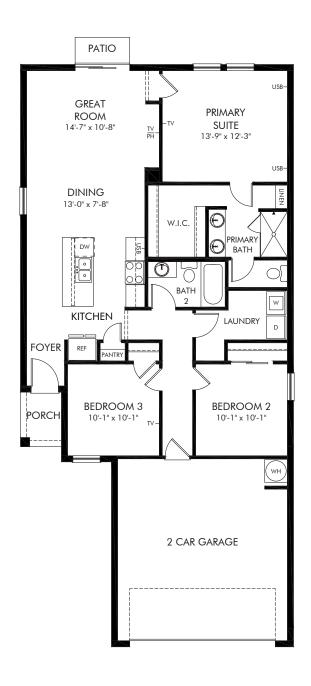

Hamilton Bluff - Classic Series | Denali Approx. 1,269 sq. ft. | 3 Bed | 2 Bath | 2 Car Garage | 1 Story

Any floorplan and/or elevation rendering is an artist's conceptual rendering intended to provide a general overview, but any such rendering does not constitute actual plans and specifications for any home. Renderings and pictures are representative and may depict floorplans, elevations, options, upgrades, landscaping, and other features and amenities that are not included as part of all homes and/or may not be available for all lots and/or in all communities. Renderings may not be drawn to scale. Square footalges and dimensions are approximate and may vary in construction and depending on the standard of measurement used, engineering and municipal requirements, or other site-specific conditions. Homes may be constructed with a floorplan that is the reverse of the floorplan rendering. Plans are copyrighted and/or otherwise subject to intellectual property rights of Meritage and/or others and cannot be reproduced or copied without Meritage's prior written consent. Plans and specifications, home features, and community information are subject to change, and homes to prior sale, at any time without notice or obligation. Pictures and other promotional materials are representative and may depict or contain floor plans, square footages, elevations, options, upgrades, landscaping, pool/spa, furnishings, appliances, and designer/decorator features and amenities that are not included as part of the home and/or may not be available in all communities. Not an offer or solicitation to sell real property. Offers to sell real property may only be made and accepted at the sales canter for individual Meritage Homes Corporation. ©2024 Meritage Homes Corporation, All rights reserved.