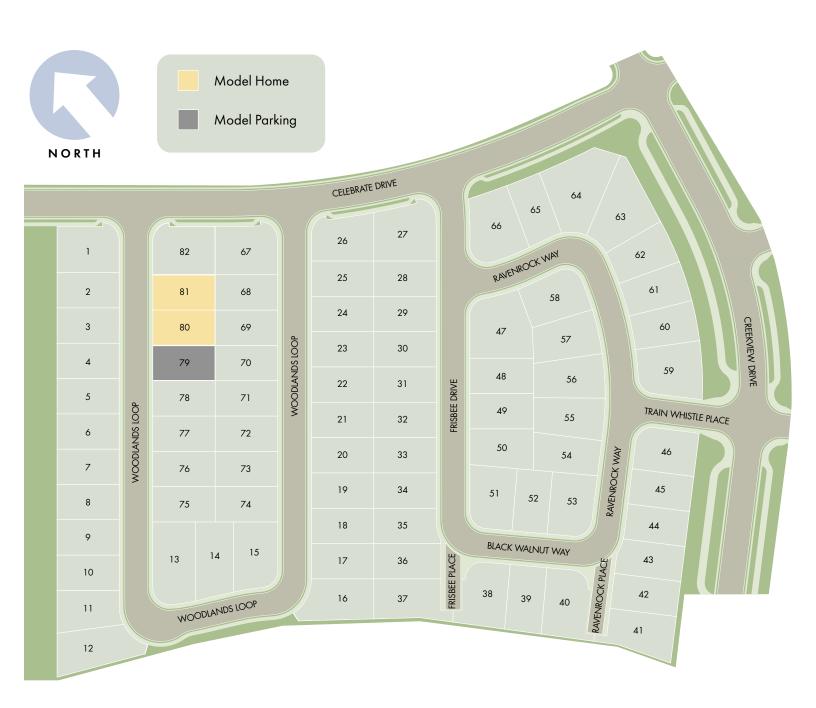

## **Traverse at Winding Creek**

6184 Woodlands Loop, Roseville, CA 95747

This map depiction is not an official site plan, may not be drawn to scale, and may not reflect all easements and other matters affecting the community. Rather, it is an artist's conceptual rendering intended to give buyer a general overview of the contemplated community. This map depiction does not constitute a guaranty that the community will be built out or developed as shown and Meritage has not made, does not make, and specifically negates and disclaims any representations, warranties, and guarantees with respect to the map depiction, including, but not limited to, any depiction or description of any physical characteristics of the community or any improvements pertaining thereto, and any depiction or description of the real estate comprising or contemplated to comprise the community or of the units or amenities (such as pools, gazebos, hike and bike trails, exercise facilities, etc.) contemplated to be a part of the community may make changes in the design and plan of the community (including, without limitation, the number of homes and/or the sizes of lots in the Community), and in any currently contemplated timing of the development of the community, and Meritage reserves the right to make any and all such changes.