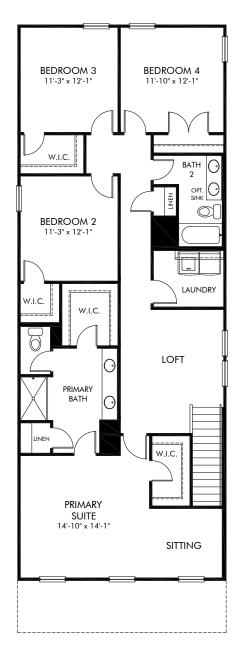

## Sweetwater Green - Ace Series | Lockwood/S204 | Second Floor Approx. 2,540 sq. ft. | 4 Bed | 3.5 Bath | 2 Car Garage | 2 Story

Any floorplan and/or elevation rendering is an artist's conceptual rendering intended to provide a general overview, but any such rendering does not constitute actual plans and specifications for any home. Renderings and pictures are representative and may depict floorplans, elevations, options, upgrades, landscaping, and other features and amenities that are not included as part of all homes and/or may not be available for all lots and/or in all communities. Renderings may not be drawn to scale. Square footages and dimensions are approximate and may vary in construction and depending on the standard of measurement used, engineering and municipal requirements, or other site-specific conditions. Homes may be constructed with a floorplan that is the reverse of the floorplan rendering. Plans are copyrighted and/or otherwise subject to intellectual property rights of Meritage and/or others and cannot be reproduced or copied without Meritage's prior written consent. Plans and specifications, home features, and community information are subject to change, and homes to prior sale, at any time without notice or obligation. Pictures and other promotional materials are representative and may depict or contain floor plans, square footages, elevations, options, upgrades, landscaping, pool/spa, furnishings, appliances, and designer/decorator features and amenities that are not included as part of the home and/or may not be available in all communities. Not an offer or solicitation to sell real property. Offers to sell real property may only be made and accepted at the sales center for individual Meritage Homes Sorporation. @DotSpa, furnishings, appliances, and Life. Built, Built, Bettinge Homes Corporation. @DotSpa, furnishings, appliances communities.