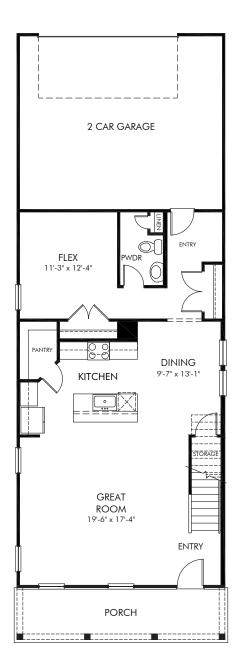

## Sweetwater Green - Ace Series | Lockwood/S204 | First Floor Approx. 2,540 sq. ft. | 4 Bed | 3.5 Bath | 2 Car Garage | 2 Story

Any floorplan and/or elevation rendering is an artist's conceptual rendering intended to provide a general overview, but any such rendering does not constitute actual plans and specifications for any home. Renderings and pictures are representative and may depict floorplans, elevations, options, upgrades, landscaping, and other features and amenities that are not included as part of all homes and/or may not be available for all lots and/or in all communities. Renderings may not be drawn to scale. Square footages and dimensions are approximate and may vary in construction and depending on the standard of measurement used, engineering and municipal requirements, or other site-specific conditions. Homes may be constructed with a floorplan that is the reverse of the floorplan rendering. Plans are copyrighted and/or otherwise subject to intellectual property rights of Meritage and/or others and cannot be reproduced or copied without Meritage's prior written consent. Plans and specifications, home features, and community information are subject to change, and homes to prior sale, at any time without notice or obligation. Plictures and other promotional materials are representative and may depict or contain floor plans, square footages, elevations, options, upgrades, landscaping, pool/spa, furnishings, appliances, and designer/decorator features and and or the standard for meany not be available in all communities. Not an offer or solicitation to sell real property. Offers to sell real property may only be made and accepted at the standard for energy-efficient homes@, and Life. Buit. Better.@ are registered trademarks of Meritage Homes Corporation. @2027 Meritage Homes Corporation. @2027 Meritage Homes Corporation. @2027 Meritage Homes Corporation. @2027 Meritage Homes Corporation. Meritage Homes Corporation. Meritage Homes Corporation. Meritage Homes Corporation.