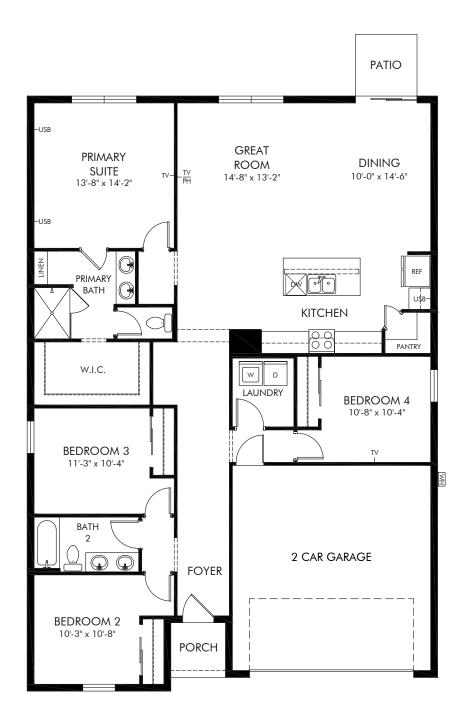

The Reserve at Twin Lakes | Foxglove
Approx. 1,840 sq. ft. | 4 Bed | 2 Bath | 2 Car Garage | 1 Story

Any floorplan and/or elevation rendering is an artist's conceptual rendering intended to provide a general overview, but any such rendering does not constitute actual plans and specifications for any home. Renderings and pictures are representative and may depict floorplans, elevations, options, upgrades, landscaping, and other features and amenities that are not included as part of all homes and/or may not be available for all lots and/or in all communities. Renderings may not be drawn to scales, and any in construction and depending on the standard of measurement used, engineering and meniticipal requirements, or other site-specific conditions. Homes may be constructed with a floorplan that is the reverse of the floorplan rendering. Plans are copyrighted and/or otherwise subject to intellectual property rights of Meritage and/or others and cannot be reproduced or copied without Meritage's prior written consent. Plans and specifications, home features, and community information are subject to change, and homes to prior sale, at any time without notice or obligation. Pictures and other promotional materials are representative and may depict or contain floor plans, square footages, elevations, options, upgrades, landscaping, pool/spa, furnishes, appliances, and designer/decorator features and amenities that are not included as part of the home and/or may not be available in all communities. Benefit and property. Offers to sell real property may only be made and accepted at the standard for energy-efficient homes®, and Life. Built. Built.