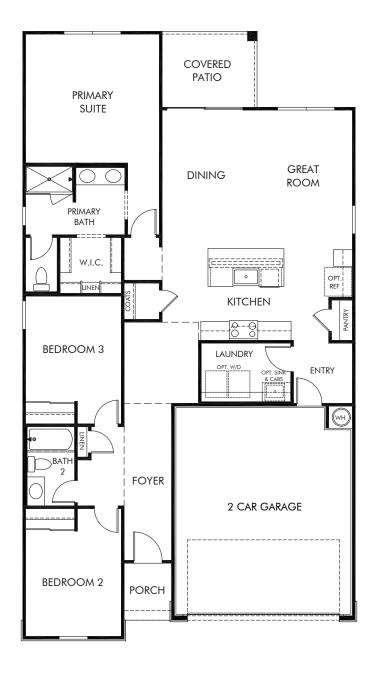

## Camino Crossing | Leslie Approx. 1,568 sq. ft. | 3 Bed | 2 Bath | 2 Car Garage | 1 Story

REV 05/21

Any floorplan and/or elevation rendering is an artist's conceptual rendering intended to provide a general overview, but any such rendering does not constitute actual plans and specifications for any home. Renderings and pictures are representative and may depict floorplans, elevations, options, upgrades, landscaping, and other features and amenities that are not included as part of all homes and/or may not be available for all lots and/or in all communities. Renderings may not be drawn to scale. Square footages and dimensions are approximate and may vary in construction and depending on the standard of measurement used, engineering and municipal requirements, or other site-specific conditions. Homes may be constructed with a floorplan that is the reverse of the floorplan rendering. Plans are copyrighted and/or otherwise subject to intellectual property rights of Meritage and/or others and cannot be reproduced or copied without Meritage's prior written consent. Plans and specifications, home features, and community information are subject to change, and homes to prior sale, at any time without notice or obligation. Pictures and other promotional materials are representative and may depict or contain floor plans, square footages, elevations, options, upgrades, landscaping, pool/spa, furnishings, appliances, and designer/decorator features and amenities that are not included as part of the home and/or may not be available in all communities. Not an offer or solicitation to sell real property, Offers to sell real property may only be made and an accepted at the sales center for individual Meritage Homes Corporation. © 2021 Meritage Homes Corporation, All rights reserved.