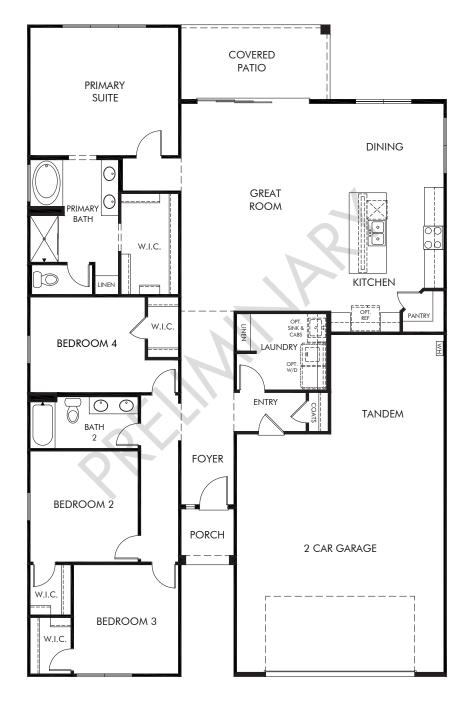

## Bella Vista Trails - Reserve Series | Grayson Approx. 2,095 sq. ft. | 4 Bed | 2 Bath | 2 Car Garage | 1 Story

REV 02/23

Any floorplan and/or elevation rendering is an artist's conceptual rendering intended to provide a general overview, but any such rendering does not constitute actual plans and specifications for any home. Renderings and pictures are representative and may depict floorplans, elevations, options, upgrades, landscaping, and other features and amenities that are not included as part of all homes and/or may not be available for all lots and/or in all communities. Renderings may not be drawn to scale. Square footages and dimensions are approximate and may vary in construction and depending on the standard of measurement used, engineering and municipal requirements, or other site-specific conditions. Homes may be constructed with a floorplan that is the reverse of the floorplan rendering. Plans are copyrighted and/or otherwise subject to intellectual property rights of Meritage and/or others and cannot be reproduced or copied without Meritage's prior written consent. Plans and specifications, home features, and dommunuity information are subject to change, and homes to prior sale, at any time without notice or obligation. Pictures and other promotional materials are representative and may depict or contain floor plans, square footages, elevations, options, upgrades, landscaping, pool/spa, furnisings, appliances, and designer/decorator features and communities. Not an offer or solicitation to sell real property. Offers to sell real property may only be made and accepted at the sales center for individual Meritage Homes Sorporation. @Doc/spat.