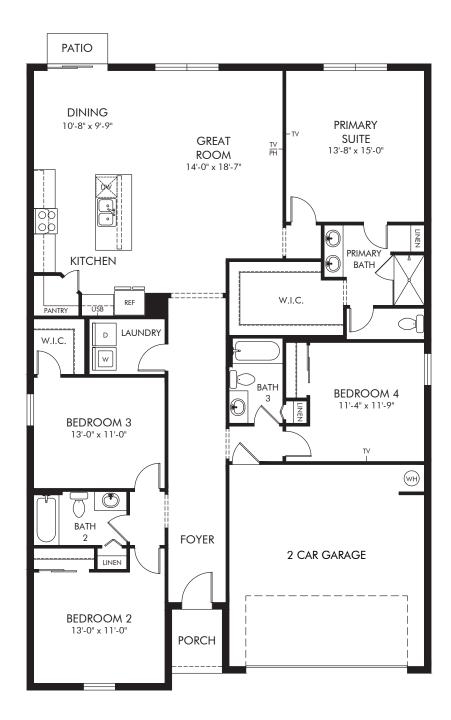

## Hamilton Bluff - Signature Series | Hibiscus Approx. 1,988 sq. ft. | 4 Bed | 3 Bath | 2 Car Garage | 1 Story

## Hamilton Bluff - Signature Series | Hibiscus | Options Approx. 1,988 sq. ft. | 4 Bed | 3 Bath | 2 Car Garage | 1 Story