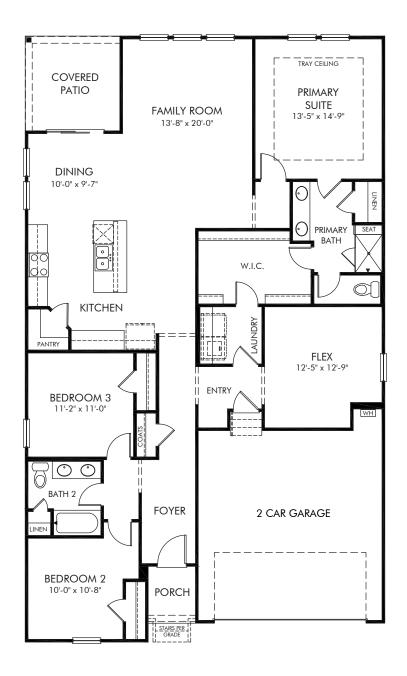

## Creekside Point | Newport/Plan 444L Approx. 1,835 sq. ft. | 3 Bed | 2 Bath | 2 Car Garage | 1 Story

REV 04/2020

Any floorplan and/or elevation rendering is an artist's conceptual rendering intended to provide a general overview, but any such rendering does not constitute actual plans and specifications for any home. Renderings and pictures are representative and may depict floorplans, elevations, options, upgrades, landscaping, and other features and amenities that are not included as part of all homes and/or may not be available for all lots and/or in all communities. Renderings may not be drawn to scale. Square footages and dimensions are approximate and may vary in construction and depending on the standard of measurement used, engineering and municipal requirements, or other site-specific conditions. Homes may be constructed with a floorplan that is the reverse of the floorplan rendering. Plans are copyrighted and/or otherwise subject to intellectual property rights of Meritage and/or others and cannot be reproduced or copied without Meritage's prior written consent. Plans and specifications, home features, and community information are subject to change, and homes to prior sale, at any time without notice or obligation. Pictures and other promotional materials are representative and may depict or contain floor plans, square footages, elevations, options, upgrades, landscaping, pool/spa, furnishings, appliances, and designer/decorator features and amenities that are not included as part of the home and/or may not be available in all communities. Not an offer or solicitation to sell real property, Offers to sell real property may only be made and accepted at the sales center for individual Meritage Homes Corporation. © 2022 Meritage Homes Corporation, All rights reserved.