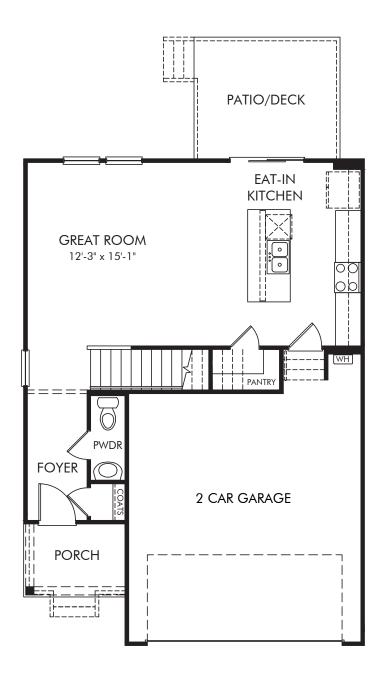

## Childers Park | Finley/Plan 341L | First Floor Approx. 1,528 sq. ft. | 3 Bed | 2.5 Bath | 2 Car Garage | 2 Story

REV 06/20

Any floorplan and/or elevation rendering is an artist's conceptual rendering intended to provide a general overview, but any such rendering does not constitute actual plans and specifications for any home. Renderings and pictures are representative and may depict floorplans, elevations, options, upgrades, landscaping, and other features and amenities that are not included as part of all homes and/or may not be available for all lots and/or in all communities. Renderings may not be drawn to scale. Square footages and dimensions are approximate and may vary in construction and depending on the standard of measurement used, engineering and municipal requirements, or other site-specific conditions. Homes may be constructed with a floorplan the tenteres on the floorplan rendering. Plans are copyrighted and/or otherwise subject to intellectual property rights of Meritage and/or others and cannot be reproduced or copied without Meritage's prior written consent. Plans and specifications, home features, and community information are subject to change, and homes to prior sale, at any time without notice or obligation. Pictures and other promotional materials are representative and may depict or contain floor plans, square footages, elevations, options, upgrades, landscaping, pool/spa, furnishings, appliances, and designer/decorator features and amenities that are not included as part of the home and/or may not be available in all communities. Not an offer or solicitation to sell real property. Offers to sell real property may only be made and accepted at the sales center for individual Meritage Homes Son Meritage Homes Corporation. @Dot/spa, furnishings, appliances, sell real Homes To Meritage Homes Corporation. Mirght Bores Corporation. All rights reserved.