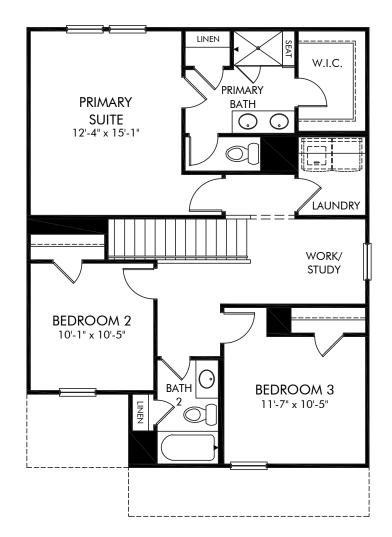

## Childers Park | Finley/Plan 341L | Second Floor Approx. 1,528 sq. ft. | 3 Bed | 2.5 Bath | 2 Car Garage | 2 Story

Any floorplan and/or elevation rendering is an artist's conceptual rendering intended to provide a general overview, but any such rendering does not constitute actual plans and specifications for any home. Renderings and pictures are representative and may depict floorplans, elevations, options, upgrades, landscaping, and other features and amenities that are not included as part of all homes and/or may not be available for all lots and/or in all communities. Renderings may not be drawn to scale. Square footages and dimensions are approximate and may vary in construction and depending on the standard of measurement used, engineering and municipal requirements, or other site-specific conditions. Homes may be constructed with a floorplan that is the reverse of the floorplan rendering. Plans are copyrighted and/or otherwise subject to intellectual property rights of Meritage and/or others and cannot be reproduced or copied without Meritage's prior written consent. Plans and specifications, home features, and other promotional materials are representative and may depict or contain floor plans, square footages, elevations, options, upgrades, landscaping, pool/spa, furnishings, appliances, and designer/decorator features and amenities. Not an offer or solicitation to sell real property. Offers to sell real property may only be made and accepted at the sales center for individual Meritage Homes Sorporation. ©2023 Meritage Homes Corporation. All rights reserved.